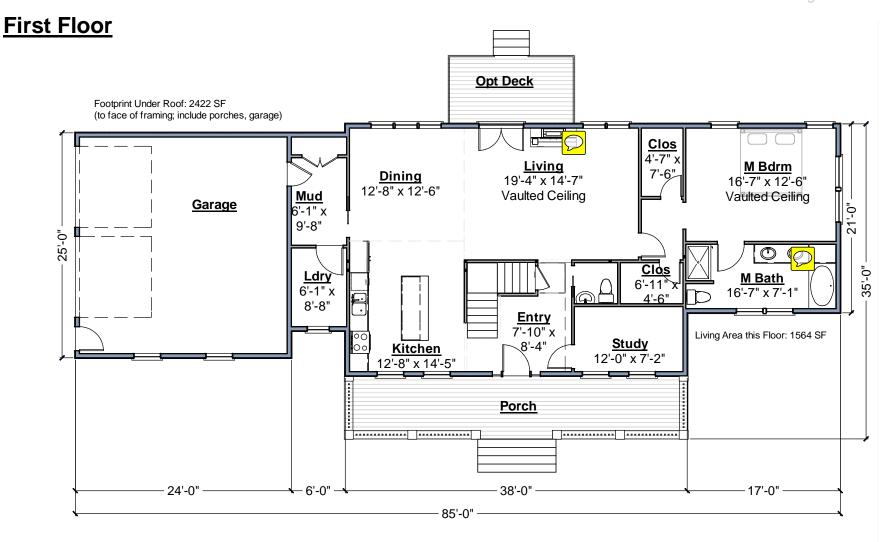

|             | Base        | Base        | Opt/          |              |
|-------------|-------------|-------------|---------------|--------------|
|             | Above Grade | Below Grade | <u>Future</u> | <u>Total</u> |
| Living Area | 2230        |             | 434           | 2664         |
| Bedroom     | 3           |             | 1             | 4            |
| Baths       | 2.5         |             |               | 2.5          |
|             |             |             |               |              |

Some items optional or designer's vision. <u>Builder's written specifications</u> <u>always govern.</u> Dimensions supercede Square Foot data.

446.001

© 2011 Wendy Welton, all rights reserved. You may not build this design without purchasing a license, even with changes. Some Artform designs have geographic restrictions. Contact the Builder or RE Agent or call Artform at 603-431-9559