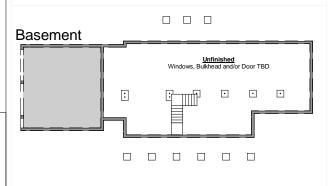

This design may have geographic restrictions. Contact the Builder or RE Agent at left or call Artform Home Plans at 603-431-9559

|             | Base        | Base        | Opt/          |              |
|-------------|-------------|-------------|---------------|--------------|
|             | Above Grade | Below Grade | <u>Future</u> | <u>Total</u> |
| Living Area | 2230        |             | 434           | 2664         |
| Bedroom     | 3           |             | 1             | 4            |
| Baths       | 2.5         |             |               | 2.5          |
|             |             |             |               |              |

Some items optional or designer's vision. <u>Builder's written specifications</u> <u>always govern.</u> Dimensions supercede Square Foot data.



446.001

© 2011 Wendy Welton, all rights reserved. You may not build this design without purchasing a license, even with changes. Some Artform designs have geographic restrictions. Contact the Builder or RE Agent or call Artform at 603-431-9559





Name of Builder 800-000-0000 Name of RE Agent 800-000-0000

Builder's written specifications always govern. Some items shown are optional or may vary, including but not limited to:

- Gas fireplace and surround
- Kitchen island, cabinet style & trim, counter material, etc.
- Bath vanity size, number / style of sinks, tub or shower...
- · Other built-ins.
- Door styles and trim
- Window grilles and trim, window treatments
- Stair balusters or low walls at stairs
- Lighting
- Material selections (flooring, siding, roofing, paint colors...)
- La