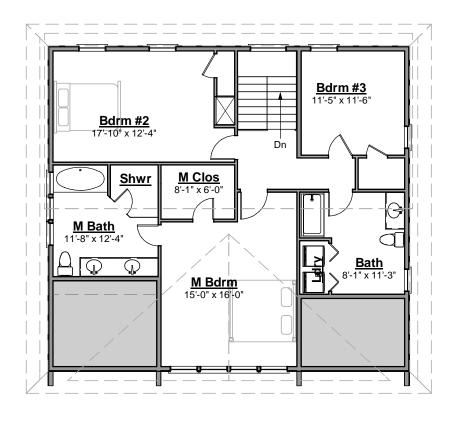

itchen island, cabinet style & trim, countertop material, etc.
- 3. Door styles and trim
- 4. Window grilles and trim, window treatments
- 5. Stair balusters or low walls at stairs
- Lighting
- 7. Material selections (flooring, siding, roofing, paint colors, etc.)
- 8. Other furnishings
- 9. Landscaping, paving and walkways
- 10. Gutters, shutters and other exterior trim components
- 11. Deck size, railing style, stair location, etc.
- 12. Amount of exposed basement and/or wood framed walls at basement.

These images are not of any specific building site. Sun and view through windows will vary, as will the site around the house on the exterior and the slope of the land.

389.004

© 2011 Wendy Welton, all rights reserved

#### **First Floor**



# Artform Home Plans

#### **Second Floor**



389.004

© 2011 Wendy Welton, all rights reserved

### **Lower Level**