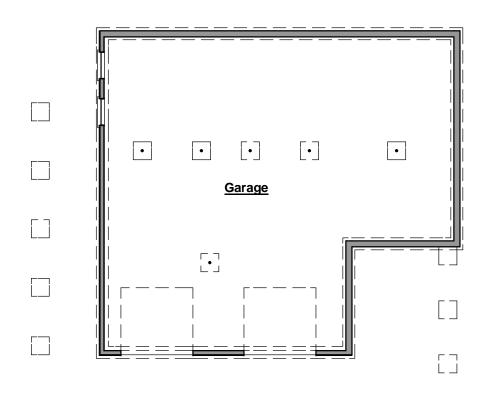

les and trim
- 4. Window grilles and trim, window treatments
- 5. Stair balusters or low walls at stairs
- Lighting
- 7. Material selections (flooring, siding, roofing, paint colors, etc.)
- 8. Other furnishings
- 9. Landscaping, paving and walkways
- 10. Gutters, shutters and other exterior trim components
- 11. Deck size, railing style, stair location, etc.
- 12. Amount of exposed basement and/or wood framed walls at basement.

These images are not of any specific building site. Sun and view through windows will vary, as will the site around the house on the exterior and the slope of the land.

389.004

© 2011 Wendy Welton, all rights reserved

#### **First Floor**



# Artform Home Plans

#### **Second Floor**



389.004

© 2011 Wendy Welton, all rights reserved

### **Lower Level**