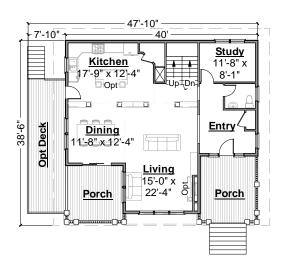

| e 2403   |            | 2403         |     |             |
| Lower Level<br>Total                                                                                               |          |            |              |     |             |
| Bedrooms                                                                                                           | 3        |            | 3            |     |             |
| Bathrooms                                                                                                          | 2 1/2    |            | 2 1/2        |     |             |
| Some features Optional. <u>Written specs / P&amp;S govern.</u> Dimensions supercede Square Foot data. PDF 7/1/2011 |          |            |              |     |             |

# Artform Home Plans





389.004

© 2011 Wendy Welton, all rights reserved











Some items shown are optional and/or may vary. <u>Builder's written specifications</u> <u>always govern.</u>

- Gas fireplace and it's surround or mantel
- 2. Kitchen island, cabinet style & trim, countertop material, etc.
- 3. Door styles and trim
- 4. Window grilles and trim, window treatments
- 5. Stair balusters or low walls at stairs
- Lighting
- 7. Material selections (flooring, siding, roofing, paint colors, etc.)
- 8. Other furnishings
- 9. Landscaping, paving and walkways
- 10. Gutters, shutters and other exterior trim components
- 11. Deck size, railing style, stair location, etc.
- 12. Amount of exposed basement and/or wood framed walls at basement.

These images are not of any specific building site. Sun and view