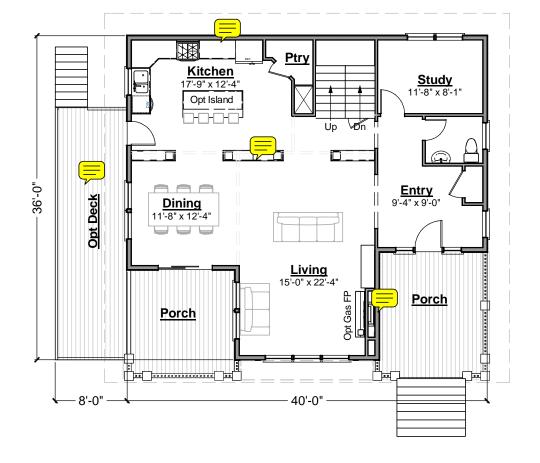

as fireplace and it's surround or mantel
- 2. Kitchen island, cabinet style & trim, countertop material, etc.
- 3. Door styles and trim
- 4. Window grilles and trim, window treatments
- 5. Stair balusters or low walls at stairs
- Lighting
- 7. Material selections (flooring, siding, roofing, paint colors, etc.)
- 8. Other furnishings
- 9. Landscaping, paving and walkways
- 10. Gutters, shutters and other exterior trim components
- 11. Deck size, railing style, stair location, etc.
- 12. Amount of exposed basement and/or wood framed walls at basement.

These images are not of any specific building site. Sun and view through windows will vary, as will the site around the house on the exterior and the slope of the land.

389.004

© 2011 Wendy Welton, all rights reserved

#### **First Floor**



# Artform Home Plans

#### **Second Floor**



389.004

© 2011 Wendy Welton, all rights reserved

### **Lower Level**