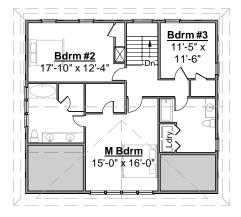

| e 2403   |            | 2403         |     |             |
| Lower Level<br>Total                                                                                               |          |            |              |     |             |
| Bedrooms                                                                                                           | 3        |            | 3            |     |             |
| Bathrooms                                                                                                          | 2 1/2    |            | 2 1/2        |     |             |
| Some features Optional. <u>Written specs / P&amp;S govern.</u> Dimensions supercede Square Foot data. PDF 7/1/2011 |          |            |              |     |             |

# Artform Home Plans





389.004

© 2011 Wendy Welton, all rights reserved











Some items shown are optional and/or may vary. <u>Builder's written specifications</u> <u>always govern.</u>

- Gas fireplace and it's surround or mantel
- 2. Kitchen island, cabinet style & trim, countertop material, etc.
- 3. Door styles and trim
- 4. Window grilles and trim, window treatments
- 5. Stair balusters or low walls at stairs
- Lighting
- 7. Material selections (flooring, siding, roofing, paint colors, etc.)
- 8. Other furnishings
- 9. Landscaping, paving and walkways
- 10. Gutters, shutters and other exterior trim components
- 11. Deck size, railing style, stair location, etc.
- 12. Amount of exposed basement and/or wood framed walls at basement.

These images are not of any specific building site. Sun and view th