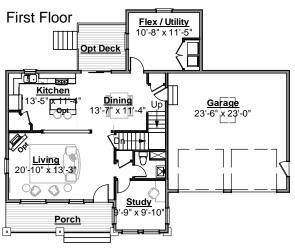

Base

Above Grade

Living Area 2009 Bedroom 3 Baths 2.5

Some items optional or designer's vision. <u>Builder's written specifications always govern.</u> Dimensions supercede Square Foot data.

190.008

© 2009-2012 Wendy Welton, all rights reserved. You may not build this design without purchasing a license, even with changes. Some Artform designs have geographic restrictions. Contact the Builder or RE Agent or call Artform at 603-431-9559

Gove Group Real Estate 603-778-6400

190.008

© 2009-2012 Wendy Welton, all rights reserved. You may not build this design without purchasing a license, even with changes. Some Artform designs have geographic restrictions. Contact the Builder or RE Agent or call Artform at 603-431-9559