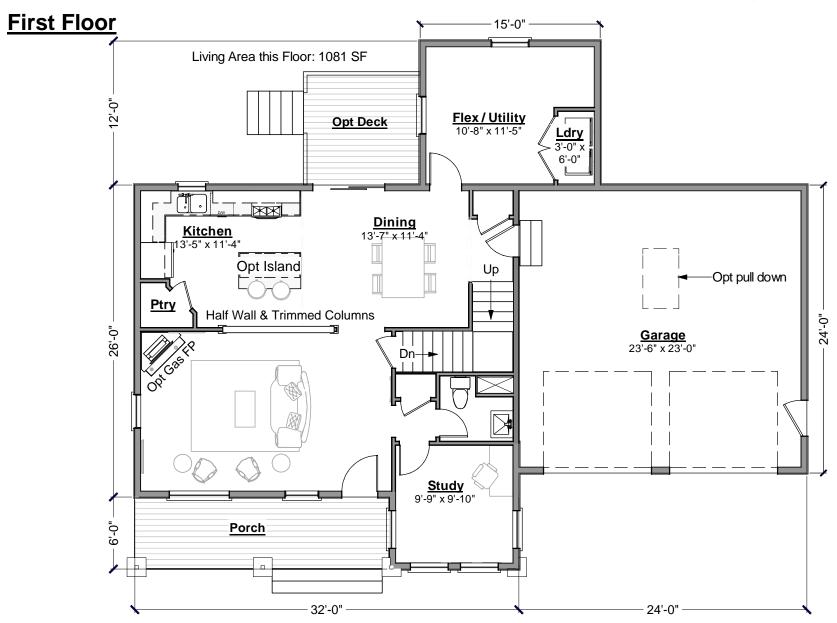

Base

Above Grade

Living Area 2009 Bedroom 3 Baths 2.5

Some items optional or designer's vision. <u>Builder's written specifications always govern.</u> Dimensions supercede Square Foot data.

190.008

© 2009-2012 Wendy Welton, all rights reserved. You may not build this design without purchasing a license, even with changes. Some Artform designs have geographic restrictions. Contact the Builder or RE Agent or call Artform at 603-431-9559

Gove Group Real Estate 603-778-6400

<u>Builder's written specifications</u> <u>always govern.</u> Some items shown are optional or may vary, including but not limited to:

- Gas fireplace and surround
- Kitchen island, cabinet style & trim, counter material, etc.
- Bath vanity size, number / style of sinks, tub or shower...
- · Other built-ins.
- Door styles and trim
- Window grilles and trim, window treatments
- Stair balusters or low walls at stairs
- Lighting
- Material selections (flooring, siding, roofing, paint colors...)
- Landscaping, paving and walkways
- Gutters, shutters and other exterior trim components
- Deck size, railing style, stair location, etc.
- Amount of exposed basement and/or wood framed walls at basement.