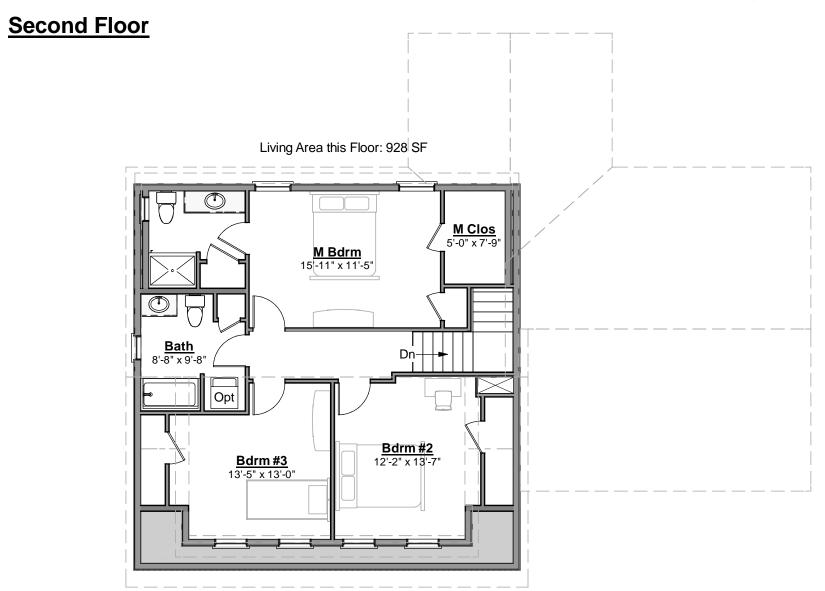

Base

Above Grade

Living Area 2009 Bedroom 3 Baths 2.5

Some items optional or designer's vision. <u>Builder's written specifications always govern.</u> Dimensions supercede Square Foot data.

190.008

© 2009-2012 Wendy Welton, all rights reserved. You may not build this design without purchasing a license, even with changes. Some Artform designs have geographic restrictions. Contact the Builder or RE Agent or call Artform at 603-431-9559

Gove Group Real Estate 603-778-6400

<u>Builder's written specifications</u> <u>always govern.</u> Some items shown are optional or may vary, including but not limited to:

- Gas fireplace and surround
- Kitchen island, cabinet style & trim, counter material, etc.
- Bath vanity size, number / style of sinks, tub or shower...
- · Other built-ins.
- Door styles and trim
- Window grilles and trim, window treatments
- Stair balusters or low walls at stairs
- Lighting
- Material selections (flooring, siding, roofing, paint colors...)
- Landscaping, paving and walkways
- Gutters, shutters and other exterior trim components
- Deck size, railing style, stair location, etc.
- Amount of exposed basement and/or wood framed walls at basement.