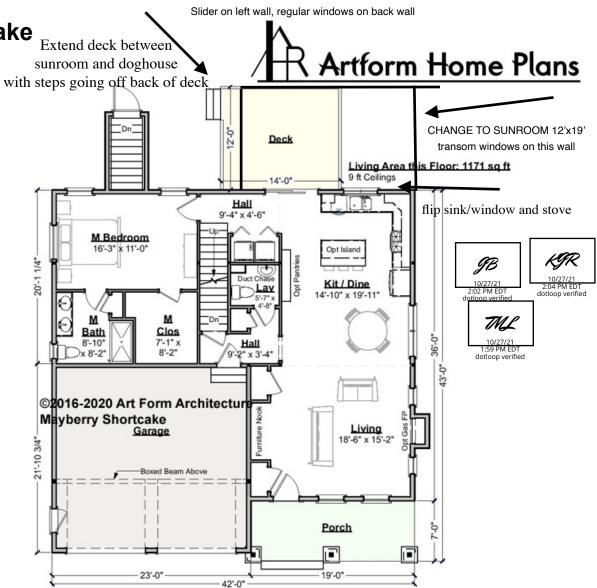

## 574.124.v10 GL Mayberry Shortcake

## **First Floor**

|        | Area    | Beds | Baths |
|--------|---------|------|-------|
| Main   | 1171 SF | 1    | 1.5   |
| Future | 0 SF    | 0    | 0     |
| Apt    | 0 SF    | 0    | 0     |
| Total  | 1171 SF | 1    | 1.5   |

|     | Ceiling Height |        |  |
|-----|----------------|--------|--|
|     | Shown          | 9'-0"  |  |
| Day | :bl-*          | 0! 0!! |  |

<sup>\*</sup> See Major Change information on plan page for cost