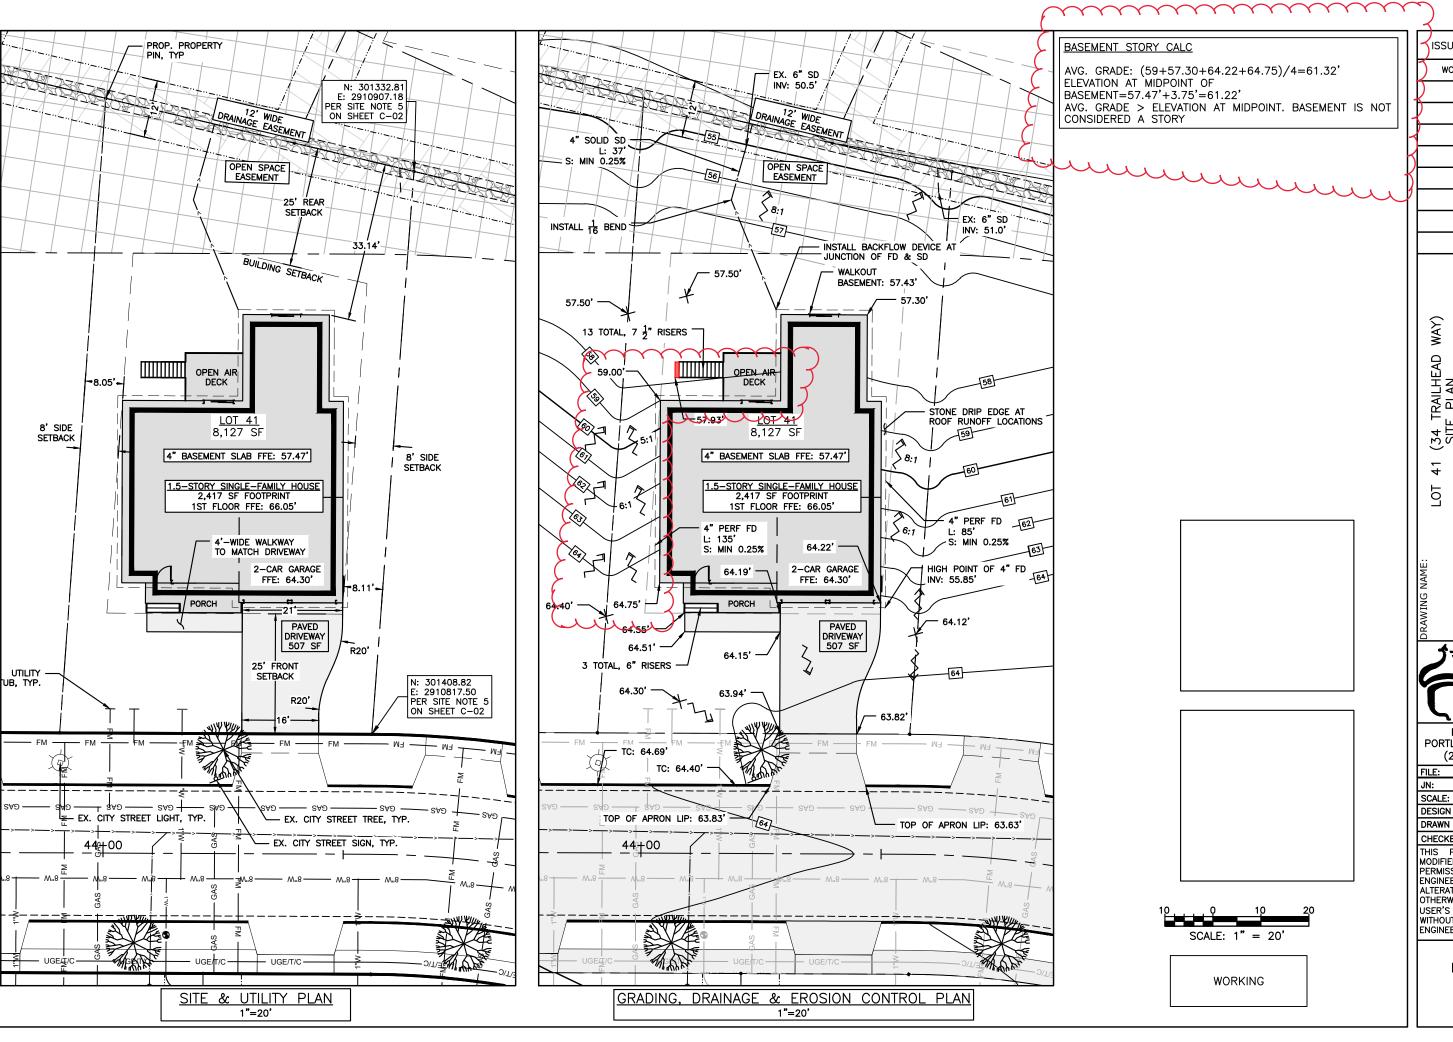

ISSUED FOR DATE FRT WORKING 8/14/2020 CC I MINOR RESIDENTIAL APPLICATION PRESERVE — 1700 WESTBROOK STREET PARTNERS, D ME 04101 TRAILHEAD E PLAN **DEVELOPMENT** I CENTER, PORTLAND (34 SITI CLIENT/OWNER:
STROUDWATER [
ONE CITY C LEVEL STROUDWATER CORN NGINEERING. INC PO BOX 3372 PORTLAND, MAINE 04101 (207) 775-2655 CIVIL\_1079 1079 AS NOTED DESIGN BY: ODD DRAWN BY: FRT WHS CHECKED BY: THIS PLAN SHALL MODIFIED WITHOUT NOT BE WRITTEN PERMISSION FROM ENGINEERING, INC. ANY ALTERATIONS, AUTHORIZED OR OTHERWISE, SHALL BE AT THE USER'S SOLE RISK AND WITHOUT LIABILITY TO ACORN ENGINEERING, INC. DRAWING NO.