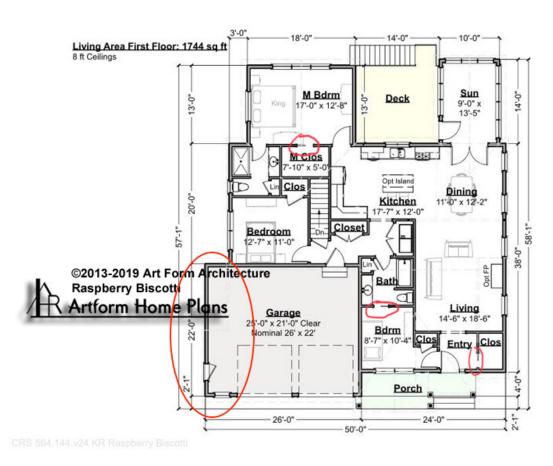

## **Change Requests**

- 9ft Ceilings
- Fireplace
- A/C
- Hardwood in all rooms
- · Substitute red oak with hardwood material TBD
- Wider kitchen window (see Fig. 1)
- Sunroom entrance (see Fig. 4)
- Transoms above double hung windows (see Fig. 2-4)
- Pocket Doors in front bedroom/bathroom, master closet, and entry closet as per 564.144.v24 KR (see Fig. 5)
- Wider garage with window as per 564.144.v24 KR (see Fig. 5)
- · Composite decking (e.g., TREX) instead of pressure treated

Fig. 1
Kitchen window features center picture window in original plan width now flanked by two
casement windows

Fig. 2
Double hung windows in living room with transoms above

Fig. 3
Double hung windows in sunroom with transoms above

Fig. 4
Sunroom entrance with transoms above

Fig. 5
Pocket doors and larger garage (plan 564.144.v24 KR)

Fig. 6
Windows to be changed

Right Elevation Scale: 1/8" = 1'-0"

CRS 564.144.v32 KR Raspberry Biscotti