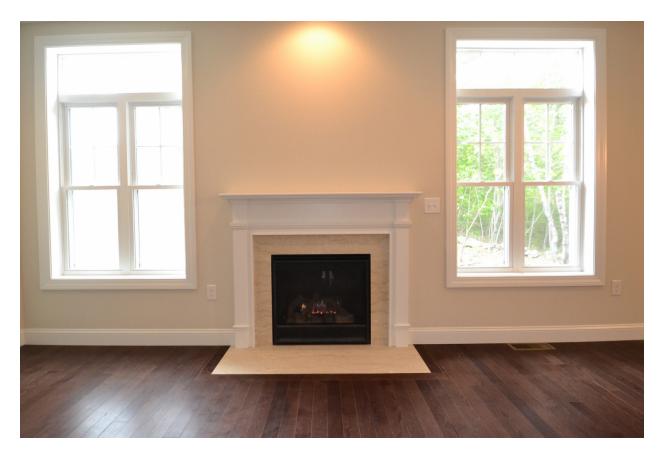

## **Change Requests**

- 9ft Ceilings
- Fireplace
- A/C
- Hardwood in all rooms
- · Substitute red oak with hardwood material TBD
- Wider kitchen window (see Fig. 1)
- Sunroom entrance (see Fig. 4)
- Transoms above double hung windows (see Fig. 2-4)
- Pocket Doors in front bedroom/bathroom, master closet, and entry closet as per 564.144.v24 KR (see Fig. 5)
- Wider garage with window as per 564.144.v24 KR (see Fig. 5)
- · Composite decking (e.g., TREX) instead of pressure treated

Fig. 1
Kitchen window features center picture window in original plan width now flanked by two
casement windows

Fig. 2
Double hung windows in living room with transoms above

Fig. 3
Double hung windows in sunroom with transoms above