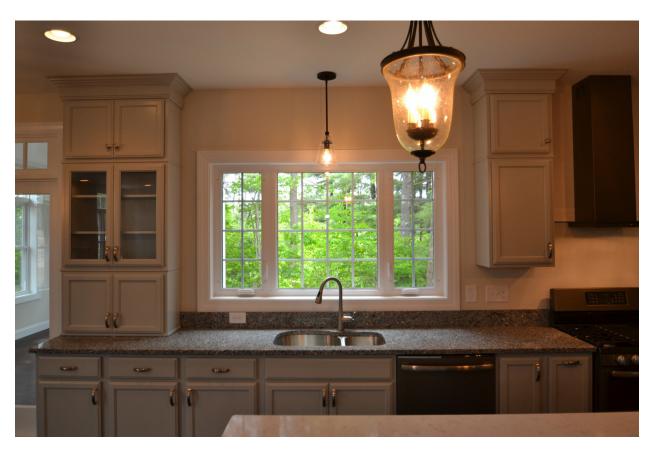

## **Change Requests**

- 9ft Ceilings
- Fireplace
- A/C
- Hardwood in all rooms
- · Substitute red oak with hardwood material TBD
- Wider kitchen window (see Fig. 1)
- Sunroom entrance (see Fig. 4)
- Transoms above double hung windows (see Fig. 2-4)
- Pocket Doors in front bedroom/bathroom, master closet, and entry closet as per 564.144.v24 KR (see Fig. 5)
- Wider garage with window as per 564.144.v24 KR (see Fig. 5)
- · Composite decking (e.g., TREX) instead of pressure treated

Fig. 1
Kitchen window features center picture window in original plan width now flanked by two
casement windows

Fig. 2
Double hung windows in living room with transoms above

Fig. 3
Double hung windows in sunroom with transoms above