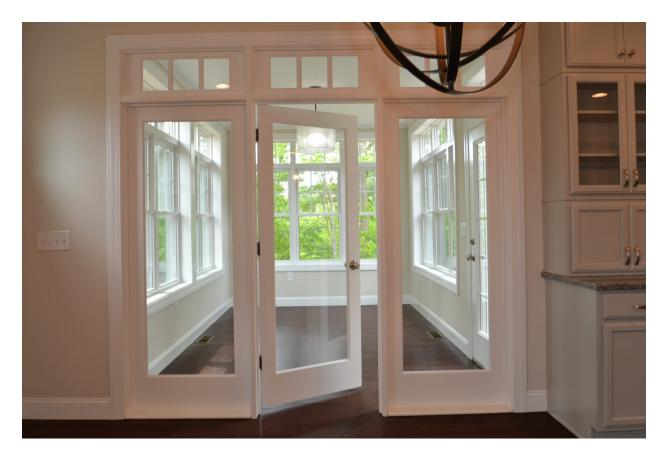

## **Change Requests**

- 9ft Ceilings
- Fireplace
- A/C
- Hardwood in all rooms
- · Substitute red oak with hardwood material TBD
- Wider kitchen window (see Fig. 1)
- Sunroom entrance (see Fig. 4)
- Transoms above double hung windows (see Fig. 2-4)
- Pocket Doors in front bedroom/bathroom, master closet, and entry closet as per 564.144.v24 KR (see Fig. 5)
- Wider garage with window as per 564.144.v24 KR (see Fig. 5)
- · Composite decking (e.g., TREX) instead of pressure treated

Fig. 4
Sunroom entrance with transoms above

Fig. 5
Pocket doors and larger garage (plan 564.144.v24 KR)

Fig. 6
Windows to be changed

Right Elevation Scale: 1/8" = 1'-0"

CRS 564.144.v32 KR Raspberry Biscotti