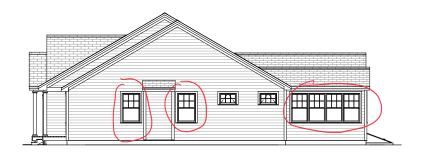

Fig. 4
Sunroom entrance with transoms above

Fig. 5
Pocket doors and larger garage (plan 564.144.v24 KR)

Fig. 6
Windows to be changed

Right Elevation Scale: 1/8" = 1'-0"

CRS 564.144.v32 KR Raspberry Biscotti

Fig. 7
Sideview of windows to be changed

Rear Elevation Scale: 1/8" = 1'-0"

CRS 564.144.v32 KR Raspberry Biscot

Fig. 8
Rear view of windows to be changed