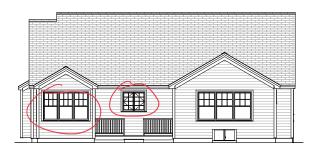

Fig. 7
Sideview of windows to be changed

Rear Elevation Scale: 1/8" = 1'-0"

CRS 564.144.v32 KR Raspberry Biscot

Fig. 8
Rear view of windows to be changed