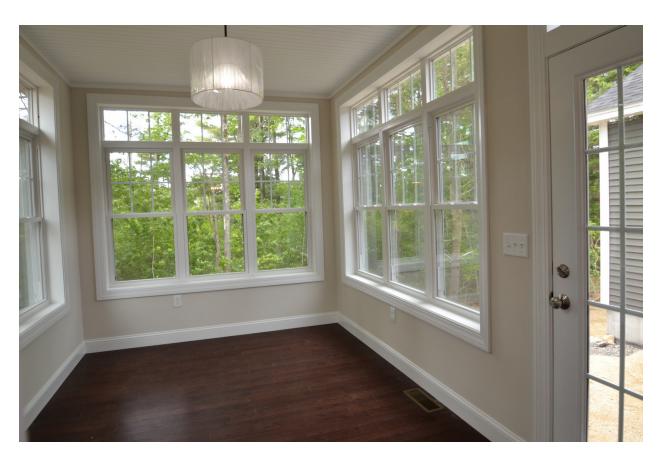

## **Change Requests**

- 9ft Ceilings
- Fireplace
- A/C
- Hardwood in all rooms
- · Substitute red oak with hardwood material TBD
- Wider kitchen window (see Fig. 1)
- Sunroom entrance (see Fig. 4)
- Transoms above double hung windows (see Fig. 2-4)
- Pocket Doors in front bedroom/bathroom, master closet, and entry closet as per 564.144.v24 KR (see Fig. 5)
- Wider garage with window as per 564.144.v24 KR (see Fig. 5)
- · Composite decking (e.g., TREX) instead of pressure treated

Fig. 1
Kitchen window features center picture window in original plan width now flanked by two
casement windows

Fig. 2
Double hung windows in living room with transoms above

Fig. 3
Double hung windows in sunroom with transoms above