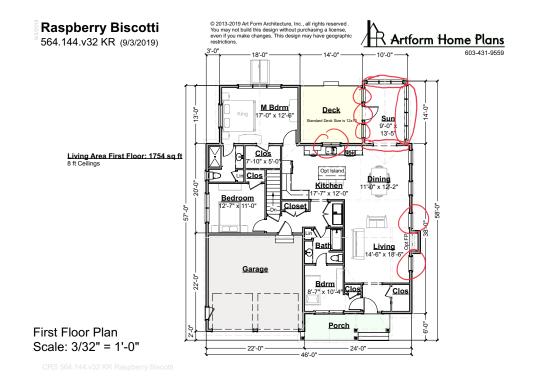

## **Change Requests**

- 9ft Ceilings
- Fireplace
- A/C
- Hardwood in all rooms
- · Substitute red oak with hardwood material TBD
- Wider kitchen window (see Fig. 1)
- Sunroom entrance (see Fig. 4)
- Transoms above double hung windows (see Fig. 2-4)
- Pocket Doors in front bedroom/bathroom, master closet, and entry closet as per 564.144.v24 KR (see Fig. 5)
- Wider garage with window as per 564.144.v24 KR (see Fig. 5)
- · Composite decking (e.g., TREX) instead of pressure treated

Fig. 1
Kitchen window features center picture window in original plan width now flanked by two
casement windows

Fig. 2
Double hung windows in living room with transoms above

Fig. 3
Double hung windows in sunroom with transoms above

Fig. 4
Sunroom entrance with transoms above

Fig. 5
Pocket doors and larger garage (plan 564.144.v24 KR)

Fig. 6
Windows to be changed

Right Elevation Scale: 1/8" = 1'-0"

CRS 564.144.v32 KR Raspberry Biscotti