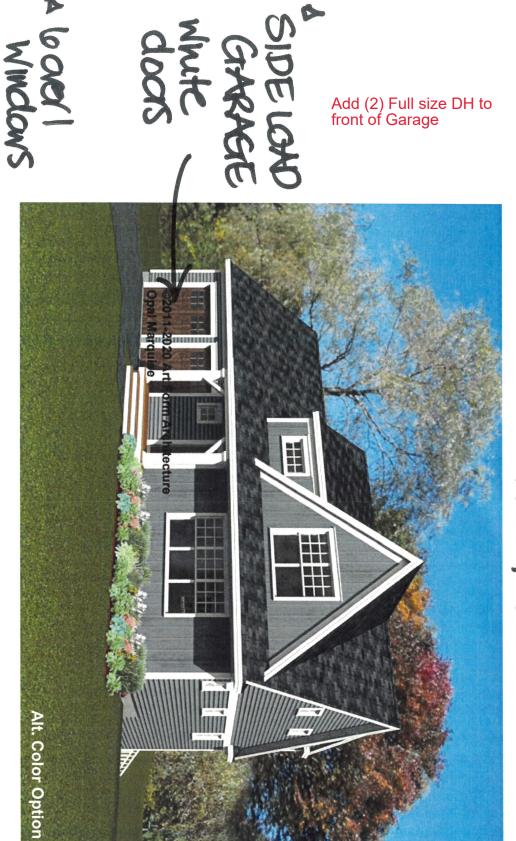

**Opal Marquise, 30x28** 370.124.v14 GL (6/30/2020)

Add (2) Full size DH to front of Garage

## © 2011-2020 Art Form Architecture, Inc., all rights reserved. You may not build this design without purchasing a license, even if you make changes. This design may have geographic restrictions.