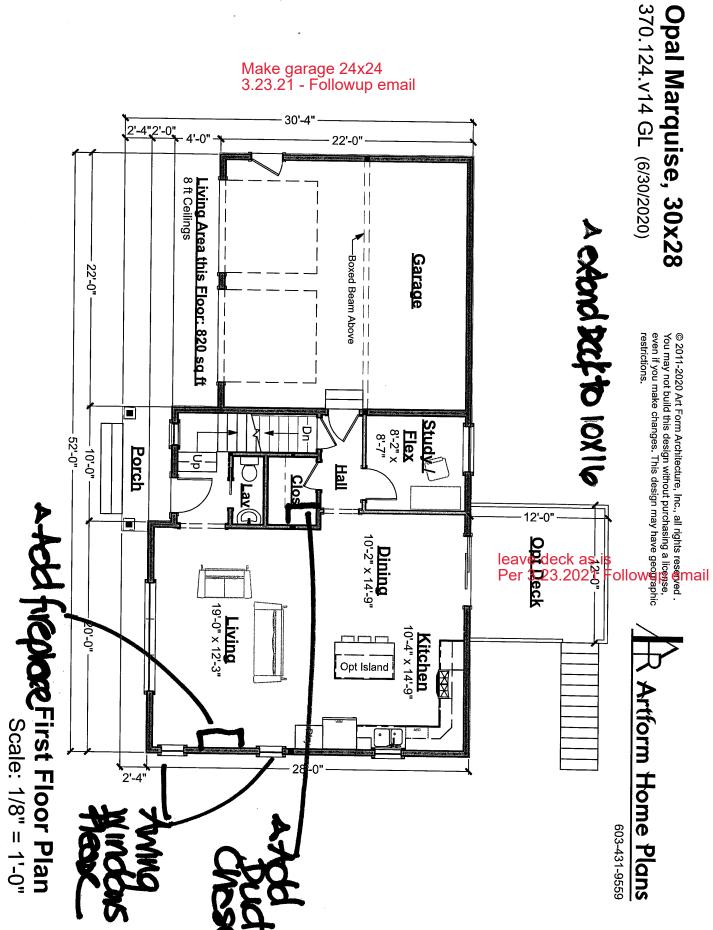

## 4 This focade

603-431-9559

Opal Marquise, 30x28

Make garage 24x24 3.23.21 - Followup e

Opal Marquise, 30x28

370.124.v14 GL (6/30/2020)

© 2011-2020 Art Form Architecture, Inc. You may not build this design without even if you make changes. This design restrictions. Home Plans

## Opal Marquise, 30x28

370.124.v14 GL (6/30/2020)

© 2011-2020 Art Form Architecture, Inc., all rights reserved . You may not build this design without purchasing a license, even if you make changes. This design may have geographic restrictions.