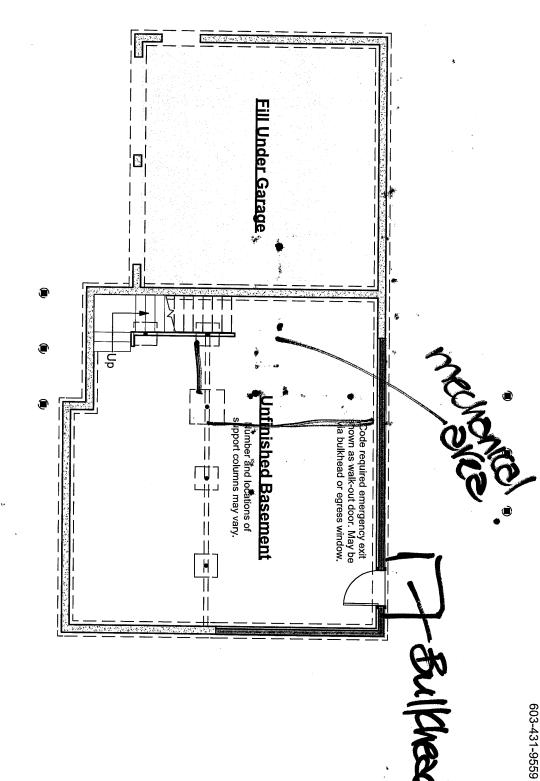

GL (6/30/2020)

Add (2) Full size DH to front of Garage

## © 2011-2020 Art Form Architecture, Inc., all rights reserved. You may not build this design without purchasing a license, even if you make changes. This design may have geographic restrictions.



## 4 This focade



603-431-9559

Opal Marquise, 30x28

Make garage 24x24 3.23.21 - Followup e



Opal Marquise, 30x28

370.124.v14 GL (6/30/2020)

© 2011-2020 Art Form Architecture, Inc. You may not build this design without even if you make changes. This design restrictions. Home Plans



## Opal Marquise, 30x28

370.124.v14 GL (6/30/2020)

© 2011-2020 Art Form Architecture, Inc., all rights reserved . You may not build this design without purchasing a license, even if you make changes. This design may have geographic restrictions.





**Foundation Plan** 

Scale: 1/8" = 1'-0"