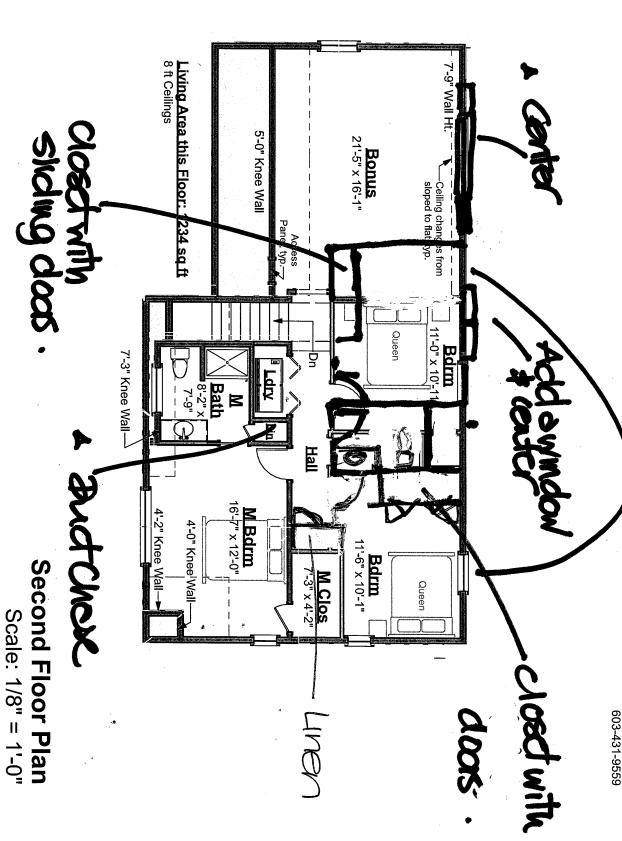

**Opal Marquise, 30x28** 370.124.v14 GL (6/30/2020)

Add (2) Full size DH to front of Garage

## © 2011-2020 Art Form Architecture, Inc., all rights reserved. You may not build this design without purchasing a license, even if you make changes. This design may have geographic restrictions.



## 4 This focade



603-431-9559

Opal Marquise, 30x28

Make garage 24x24 3.23.21 - Followup e



Opal Marquise, 30x28

370.124.v14 GL (6/30/2020)

© 2011-2020 Art Form Architecture, Inc. You may not build this design without even if you make changes. This design restrictions. Home Plans



## Opal Marquise, 30x28

370.124.v14 GL (6/30/2020)

© 2011-2020 Art Form Architecture, Inc., all rights reserved . You may not build this design without purchasing a license, even if you make changes. This design may have geographic restrictions.





**Foundation Plan** 

Scale: 1/8" = 1'-0"