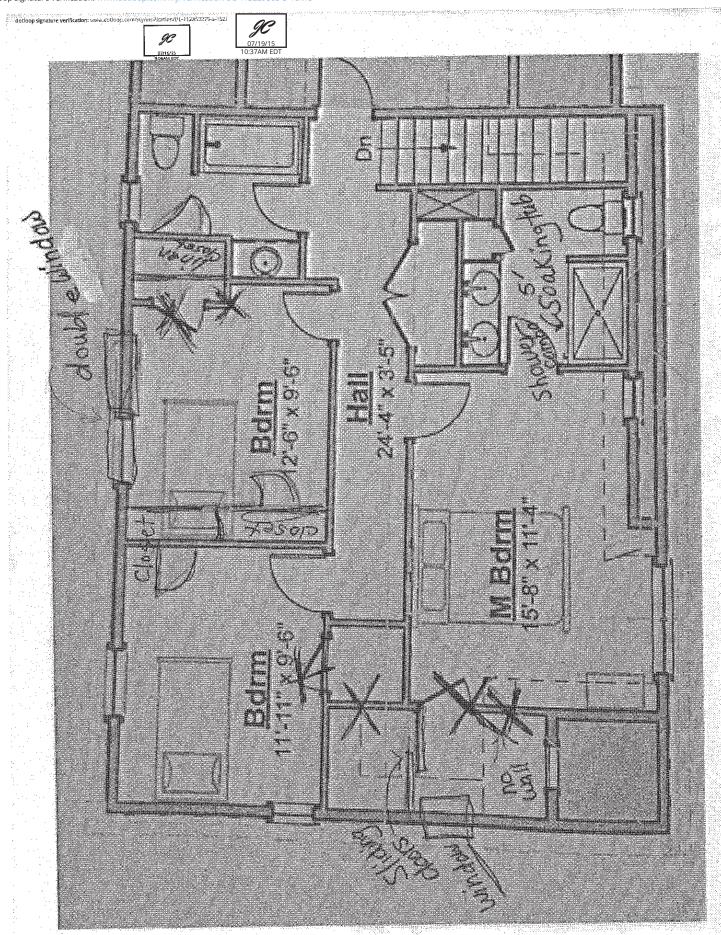

## Great Skye 635,124

6 2013 Wendy Welton, all rights reserved, You may not build this design veltrout purchasing a license, even if you make changes. This design may have geographic restrictions.

## 3 Artform Home Plans

603-431-9559

Some thems shown are conformal and/ or may yany. Builders written specifications always govern,

- Kitchen Island, cabinet Gas Afternace and It's style & frim, coumarlop Surround or marile material, etc.
- Stair ballisters or low walls Window grilles and frim, Door styles and frim whitelow treatments
- Material selections (flooring. siding, roofing, paint colors, Lighting at starts 10

- Gutters, shutters and other Landscaping, pawing and exterior trim components walkways
- basement and/or wood framed Amount of exposed walls at besement. ocation, etc.

N

Deck size, railing style, stair

view through windows will vary, specific building site. Sun and house on the exterior and the as will the site around the These Images are not of any slope of the land.

extractional production of the contraction of the c