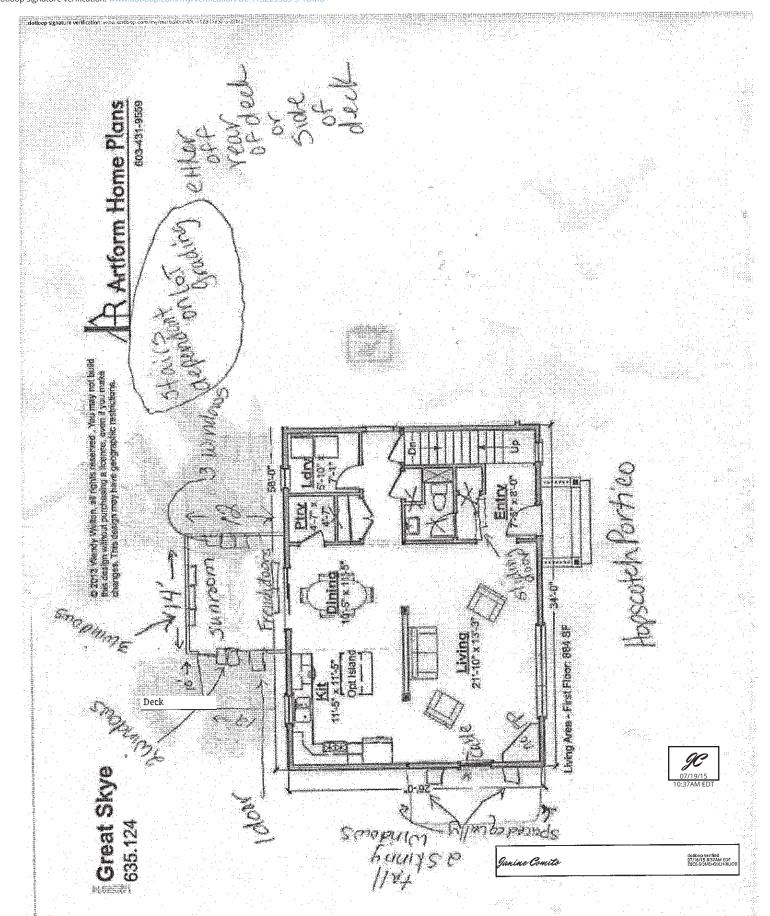

## Great Skye 635,124

6 2013 Wendy Welton, all rights reserved, You may not build this design veltrout purchasing a license, even if you make changes. This design may have geographic restrictions.

## 3 Artform Home Plans

603-431-9559

Some thems shown are conformal and/ or may yany. Builders written specifications always govern,

- Kitchen Island, cabinet Gas Afternace and It's style & frim, coumarlop Surround or marile material, etc.
- Stair ballisters or low walls Window grilles and frim, Door styles and frim whitelow treatments
- Material selections (flooring. siding, roofing, paint colors, Lighting at starts 10

- Gutters, shutters and other Landscaping, pawing and exterior trim components walkways
- basement and/or wood framed Amount of exposed walls at besement. ocation, etc.

N

Deck size, railing style, stair

view through windows will vary, specific building site. Sun and house on the exterior and the as will the site around the These Images are not of any slope of the land.

extractional production of the contraction of the c