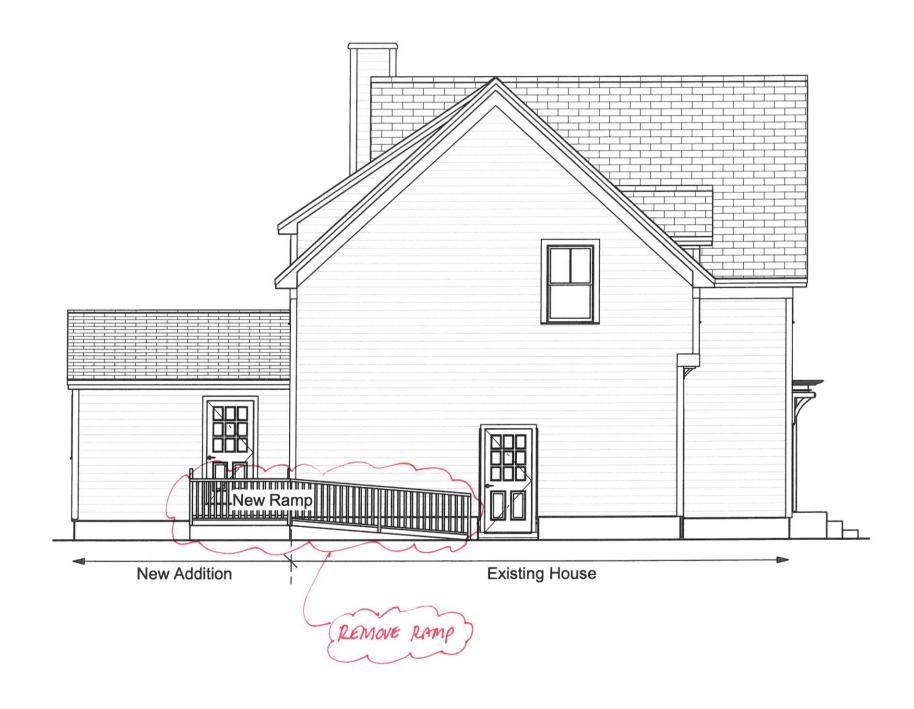

603-431-9559

**Left Elevation** 

Scale: 1/8" = 1'-0"

005.003 (9/15/2021) Add/Reno - Hodgdon Residence ©2010-2021, Art Form Architecture, Inc., all rights reserved . You may not build this design without purchasing a license, even if you make changes. This design may have geographic restrictions.

(ELIMINATE) RAMP (TYP.)

(HODGOON COMMENTS - RED INK 9/27/2021

005.003 (9/15/2021) Add/Reno - Hodgdon Residence ©2010-2021, Art Form Architecture, Inc., all rights reserved . You may not build this design without purchasing a license, even if you make changes. This design may have geographic restrictions.