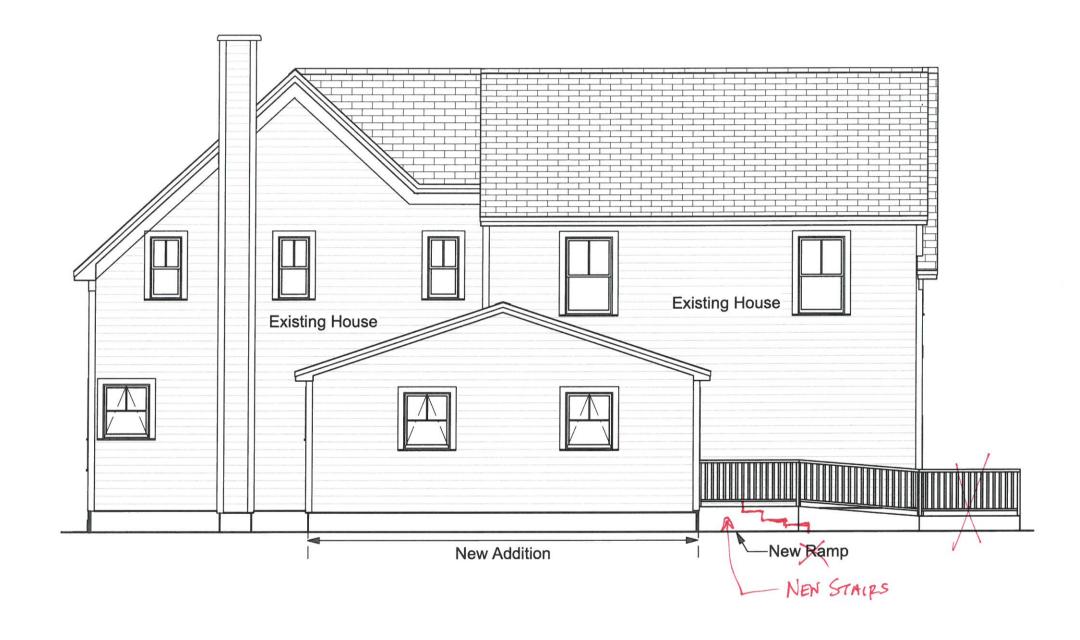

603-431-9559

**Rear Elevation** 

Scale: 1/8" = 1'-0"

005.003 (9/15/2021) Add/Reno - Hodgdon Residence ©2010-2021, Art Form Architecture, Inc., all rights reserved . You may not build this design without purchasing a license, even if you make changes. This design may have geographic restrictions.

603-431-9559

REPLACE WRAP AROUND RAMP W/ STEBS 3X5' TOP LANDING =

005.003 (9/15/2021) Add/Reno - Hodgdon Residence ©2010-2021, Art Form Architecture, Inc., all rights reserved. You may not build this design without purchasing a license, even if you make changes. This design may have geographic restrictions.