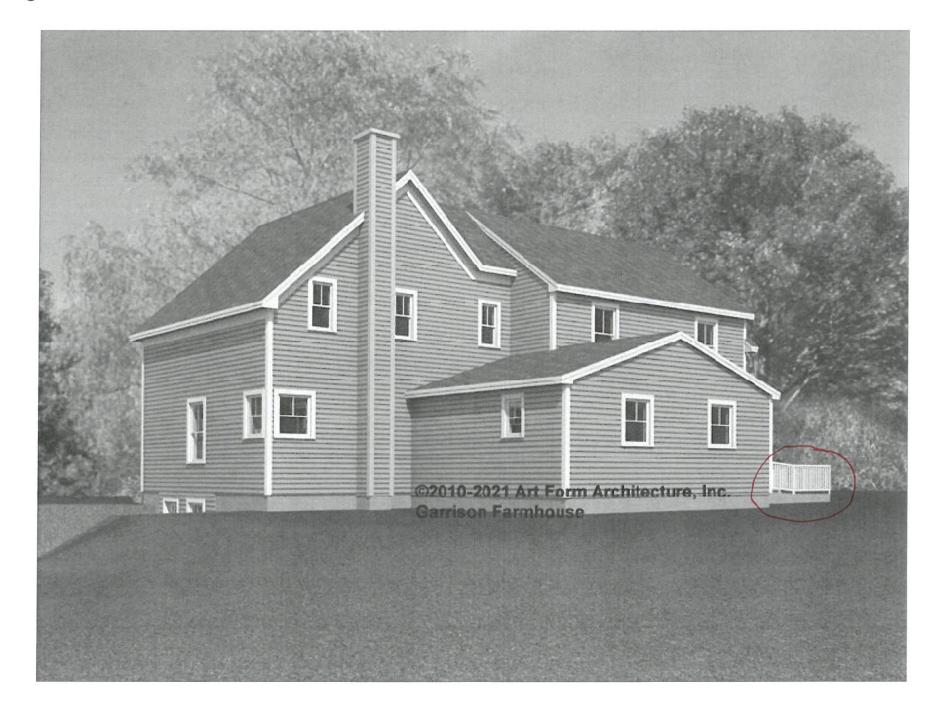

(ELIMINATE) RAMP (TYP.)

(HODGOON COMMENTS - RED INK 9/27/2021

005.003 (9/15/2021) Add/Reno - Hodgdon Residence ©2010-2021, Art Form Architecture, Inc., all rights reserved . You may not build this design without purchasing a license, even if you make changes. This design may have geographic restrictions.

603-431-9559

REPLACE WRAP AROUND RAMP W/ STEBS 3X5' TOP LANDING =

005.003 (9/15/2021) Add/Reno - Hodgdon Residence ©2010-2021, Art Form Architecture, Inc., all rights reserved. You may not build this design without purchasing a license, even if you make changes. This design may have geographic restrictions.