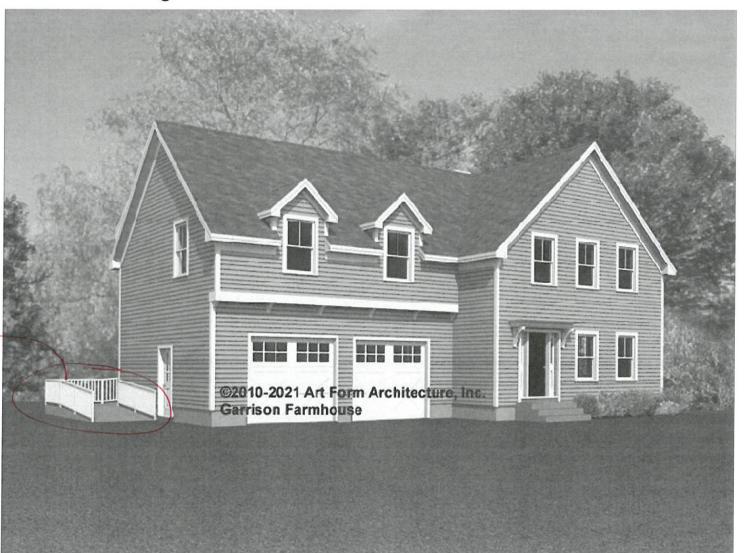

# Right Elevation Scale: 1/8" = 1'-0"

005.003 (9/15/2021) Add/Reno - Hodgdon Residence ©2010-2021, Art Form Architecture, Inc., all rights reserved . You may not build this design without purchasing a license, even if you make changes. This design may have geographic restrictions.