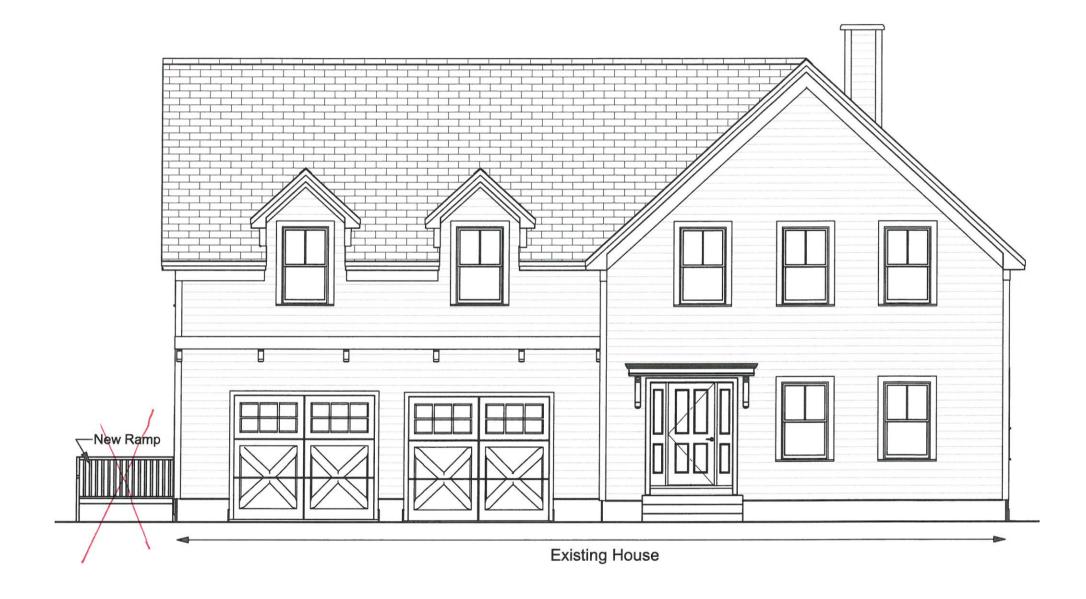

603-431-9559

**Front Elevation** 

Scale: 1/8" = 1'-0"

005.003 (9/15/2021) Add/Reno - Hodgdon Residence ©2010-2021, Art Form Architecture, Inc., all rights reserved . You may not build this design without purchasing a license, even if you make changes. This design may have geographic restrictions.