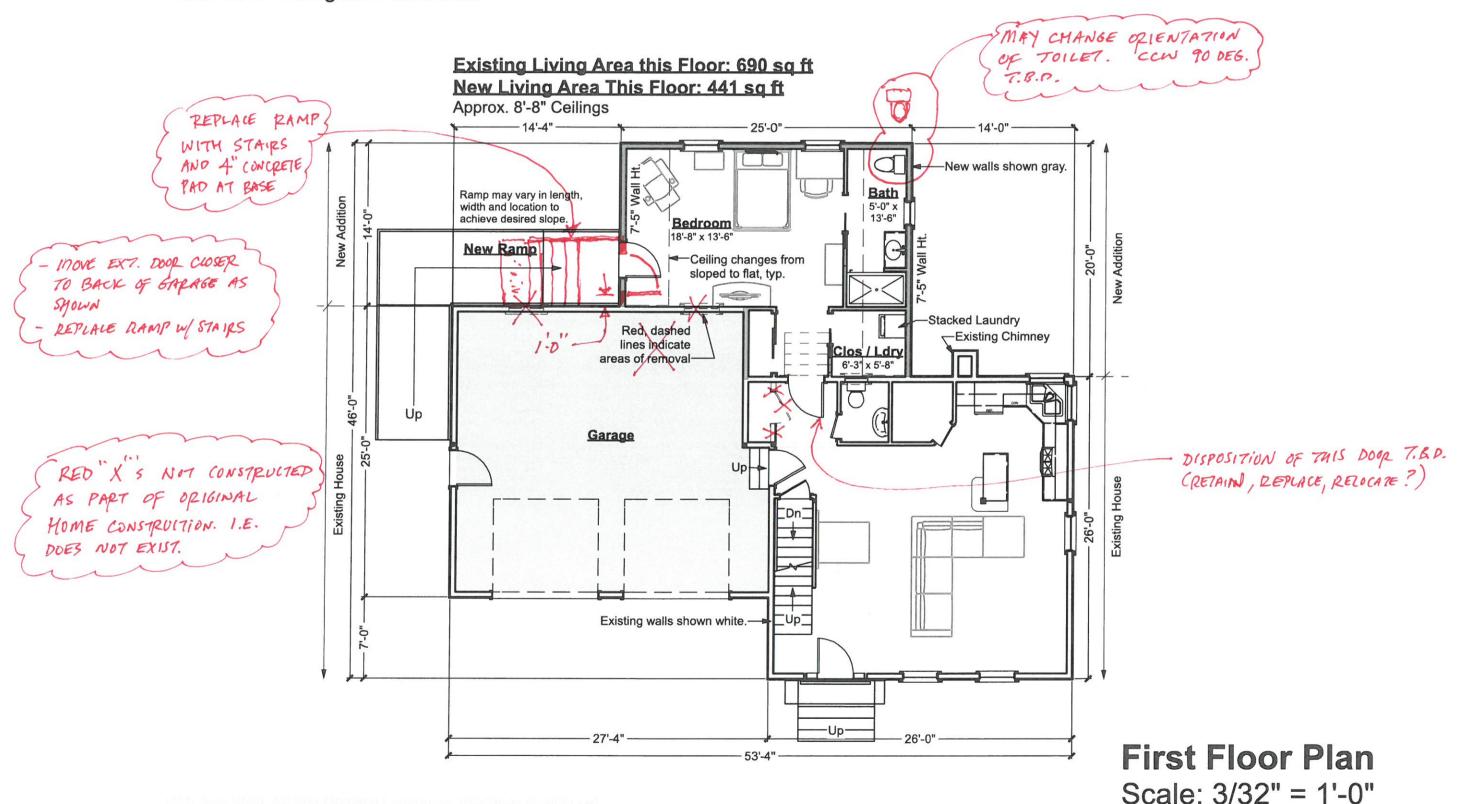

(ELIMINATE) RAMP (TYP.)

(HODGOON COMMENTS - RED INK 9/27/2021

005.003 (9/15/2021) Add/Reno - Hodgdon Residence ©2010-2021, Art Form Architecture, Inc., all rights reserved . You may not build this design without purchasing a license, even if you make changes. This design may have geographic restrictions.

603-431-9559

BUILDER: WOULD LIKE TO ALLOW FOR POTENTIAL FUTURE DECK ALONG BACK SIDE OF ADDITION THAT WRAPS AROUND TO HOUSE. CONSIDER THIS IN FRAMING/SILL

005.003 (9/15/2021) Add/Reno - Hodgdon Residence ©2010-2021, Art Form Architecture, Inc., all rights reserved . You may not build this design without purchasing a license, even if you make changes. This design may have geographic restrictions.

603-431-9559

REPLACE WRAP AROUND RAMP W/ STEBS 3X5' TOP LANDING =

005.003 (9/15/2021) Add/Reno - Hodgdon Residence ©2010-2021, Art Form Architecture, Inc., all rights reserved. You may not build this design without purchasing a license, even if you make changes. This design may have geographic restrictions.