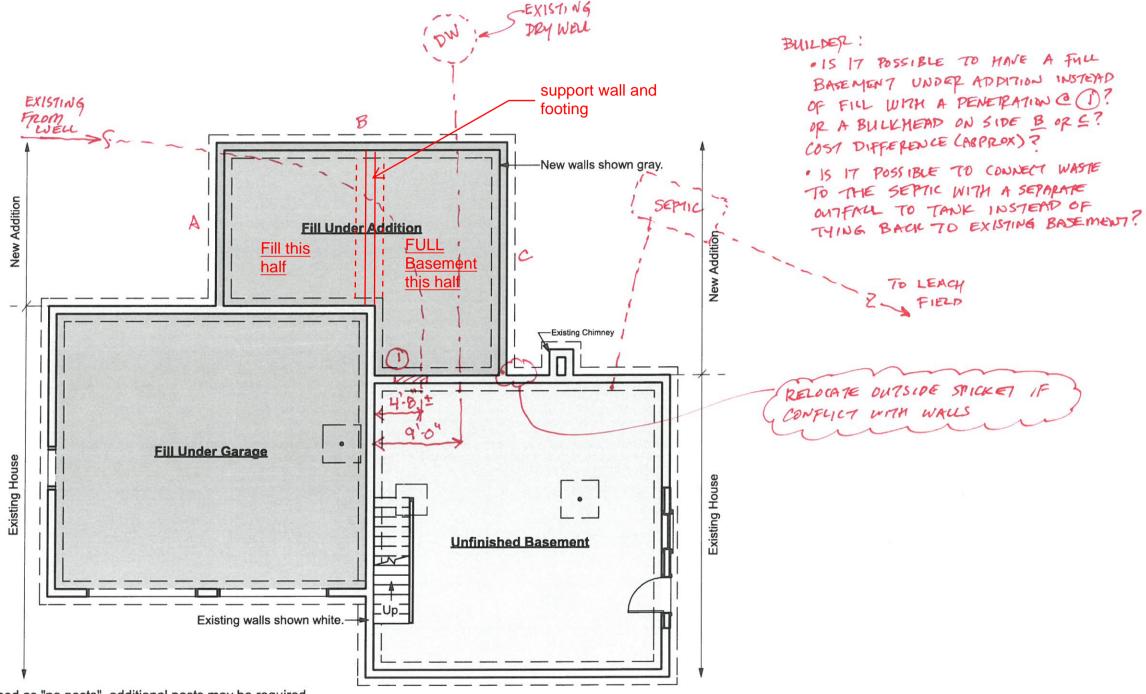

#### IMPORTANT:

- Unless an area is specifically designed as "no posts", additional posts may be required.
- Unless specifically noted otherwise, basement beams will be framed below the floor joists.
- Basement spaces accommodate utilities, mechanical equipment and the horizontal movement of plumbing pipes, electrical wires and heating ducts. Both as part of any Construction Drawings produced based on this design and as future decisions made by the builder, changes to accommodate these items must be expected.
- Basement window locations are dependent on site conditions and utility locations. Clarify number and location with your builder.

### **Foundation Plan**

Scale: 3/32" = 1'-0"

005.003 (9/15/2021) Add/Reno - Hodgdon Residence ©2010-2021, Art Form Architecture, Inc., all rights reserved . You may not build this design without purchasing a license, even if you make changes. This design may have geographic restrictions.