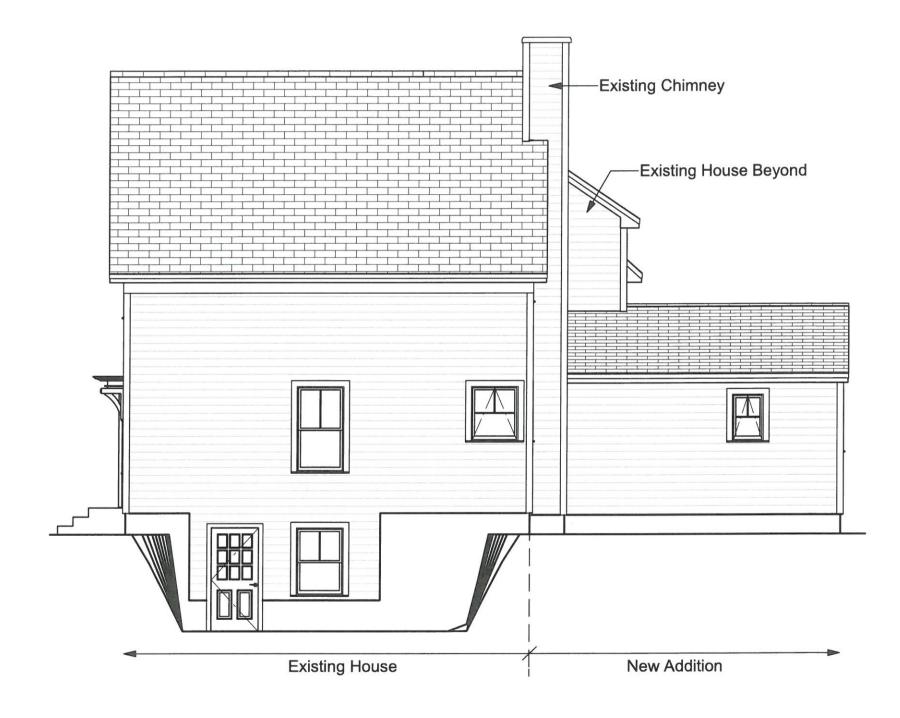

# Right Elevation Scale: 1/8" = 1'-0"

005.003 (9/15/2021) Add/Reno - Hodgdon Residence ©2010-2021, Art Form Architecture, Inc., all rights reserved . You may not build this design without purchasing a license, even if you make changes. This design may have geographic restrictions.