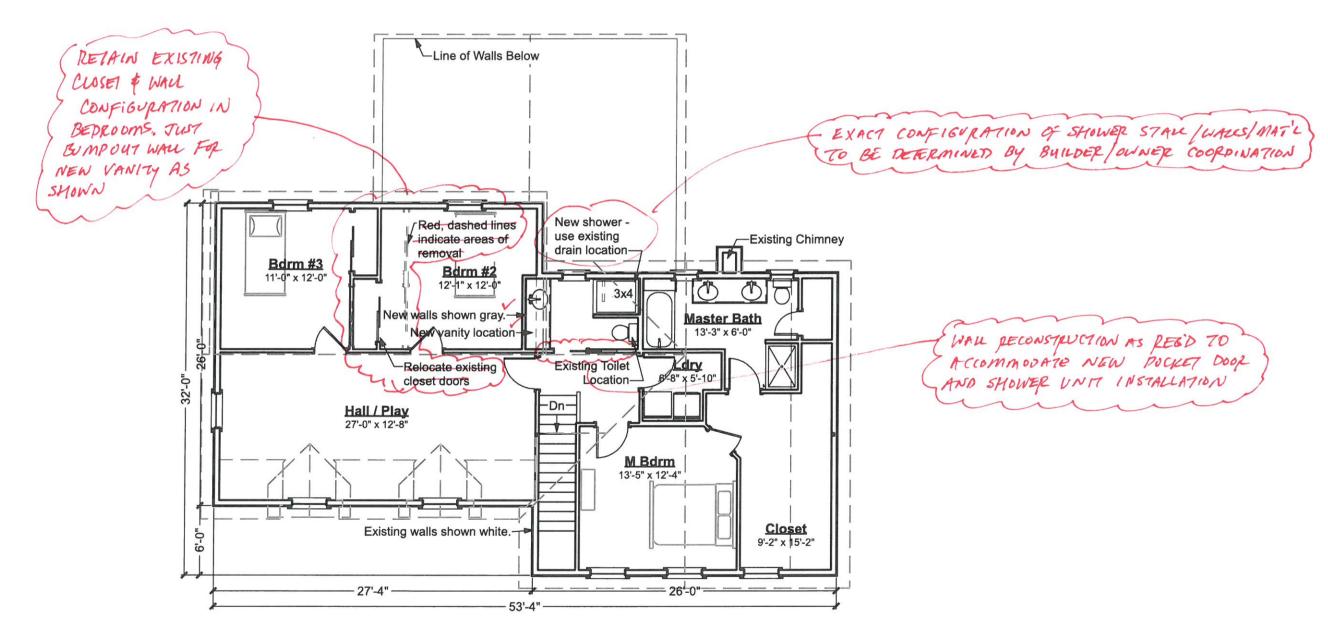

### **Second Floor Plan**

Scale: 3/32" = 1'-0"

005.003 (9/15/2021) Add/Reno - Hodgdon Residence ©2010-2021, Art Form Architecture, Inc., all rights reserved . You may not build this design without purchasing a license, even if you make changes. This design may have geographic restrictions.