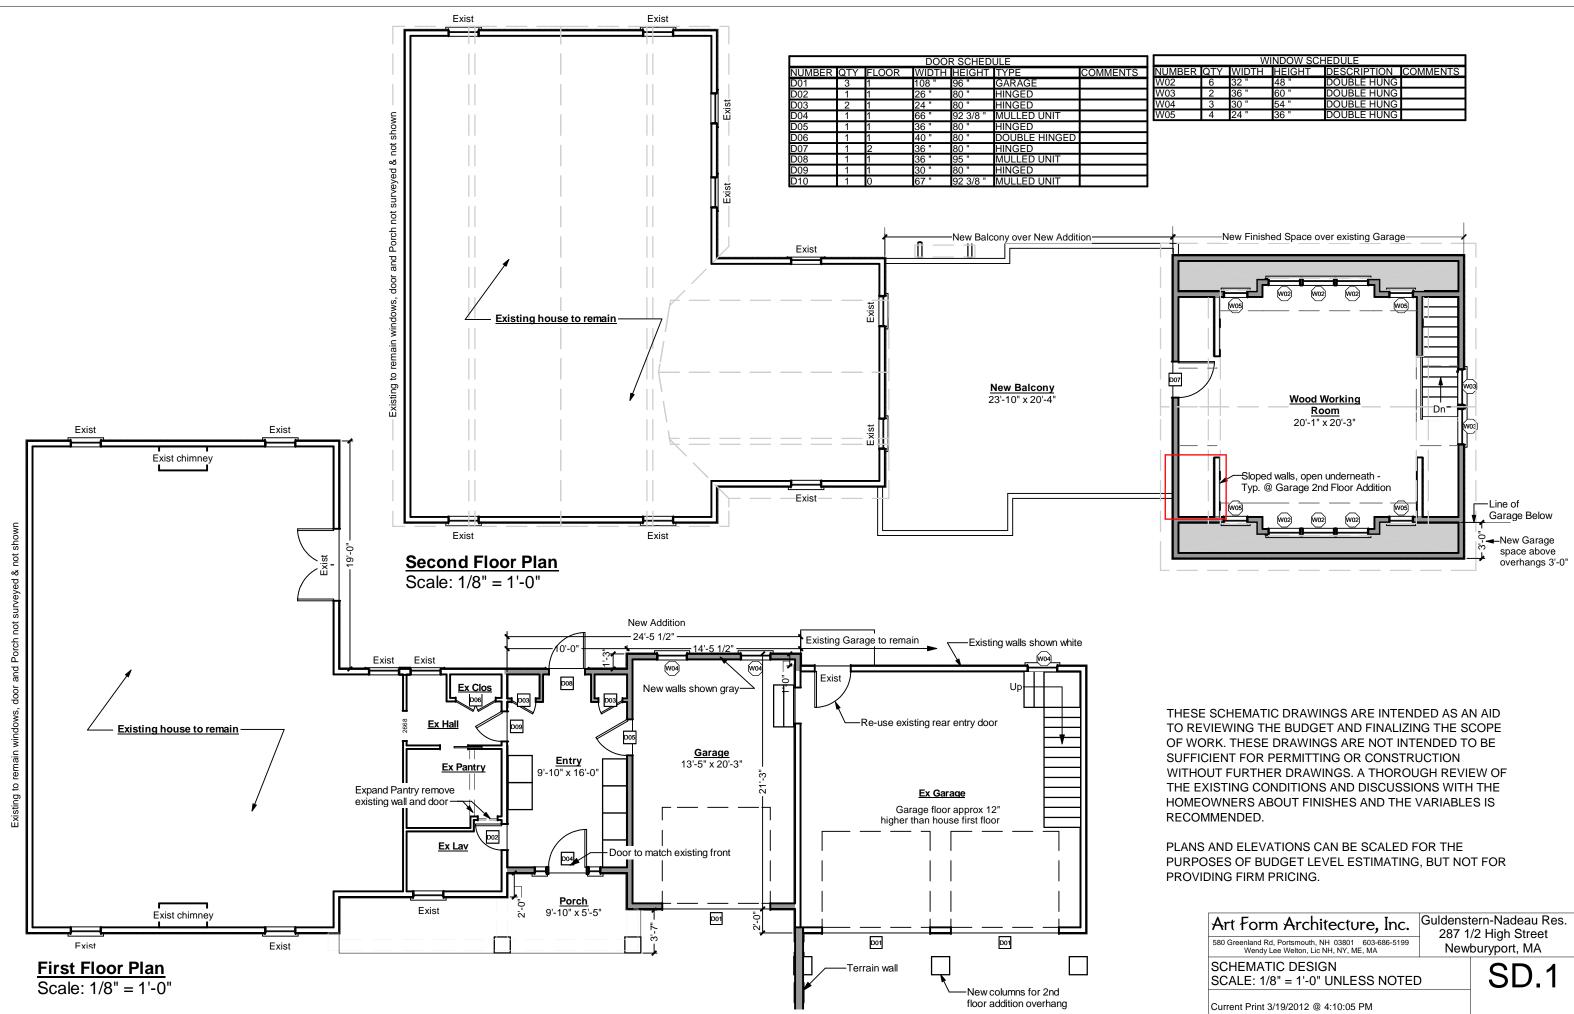

| WINDOW SCHEDULE |     |       |        |             |          |  |  |  |
|-----------------|-----|-------|--------|-------------|----------|--|--|--|
| JMBER           | QTY | WIDTH | HEIGHT | DESCRIPTION | COMMENTS |  |  |  |
| 02              | 6   | 32 "  | 48 "   | DOUBLE HUNG |          |  |  |  |
| 03              | 2   | 36 "  | 60 "   | DOUBLE HUNG |          |  |  |  |
| 04              | 3   | 30 "  | 54 "   | DOUBLE HUNG |          |  |  |  |
| 05              | 4   | 24 "  | 36 "   | DOUBLE HUNG |          |  |  |  |
|                 |     |       |        |             |          |  |  |  |

| Art Form Architecture, Inc.                          | Guldenstern-Nadeau Res.<br>287 1/2 High Street |              |
|------------------------------------------------------|------------------------------------------------|--------------|
|                                                      |                                                | buryport, MA |
| SCHEMATIC DESIGN<br>SCALE: 1/8" = 1'-0" UNLESS NOTED |                                                | SD.1         |
| Current Print 3/19/2012 @ 4:10:05 PM                 |                                                |              |