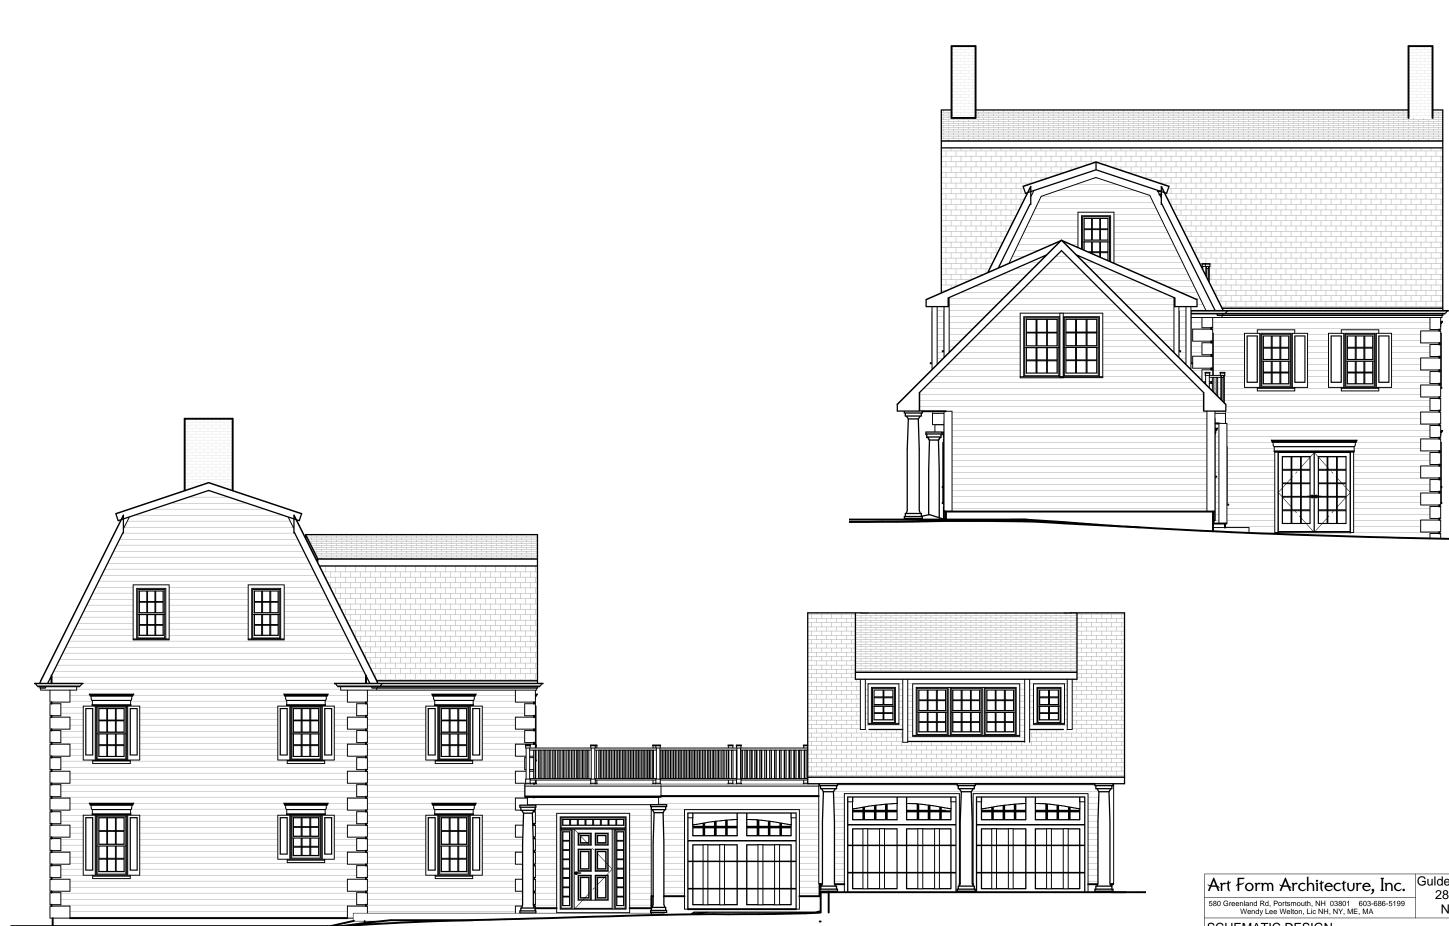

| Art Form Architecture, Inc.                                                                 | Guldenstern-Nadeau Res.<br>287 1/2 High Street |  |
|---------------------------------------------------------------------------------------------|------------------------------------------------|--|
| 580 Greenland Rd, Portsmouth, NH 03801 603-686-5199<br>Wendy Lee Welton, Lic NH, NY, ME, MA | Newburyport, MA                                |  |
| SCHEMATIC DESIGN<br>SCALE: 1/8" = 1'-0" UNLESS NOTEE                                        | SD.2                                           |  |
| Current Print 3/19/2012 @ 4:10:05 PM                                                        |                                                |  |