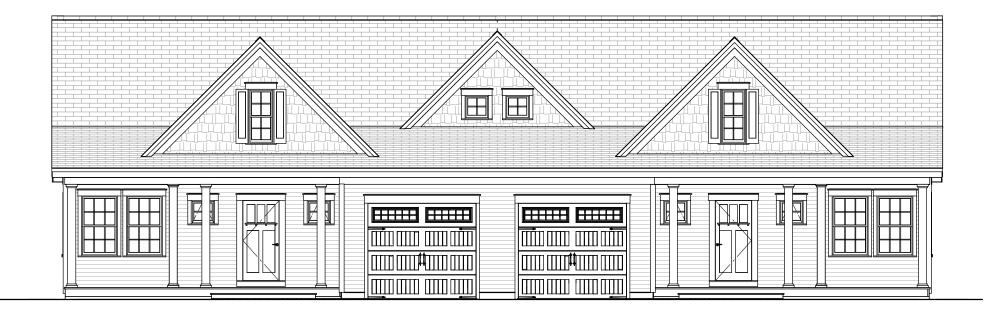

, countertop material, etc.
- 3. Door styles and trim
- 4. Window grilles and trim, window treatments
- 5. Stair balusters or low walls at stairs
- 6. Lighting
- 7. Material selections (flooring, siding, roofing, paint colors, etc.)
- 8. Other furnishings
- 9. Landscaping, paving and walkways
- 10. Gutters, shutters and other exterior trim components
- 11. Deck size, railing style, stair location, etc.
- 12. Amount of exposed basement and/or wood framed walls at basement.

These images are not of any specific building site. Sun and view through windows will vary, as will the site around the house on the exterior and the slope of the land.





603-431-9559





**First Floor Plan** 



## Artform Home Plans

603-431-9559



**Second Floor Plan** 



**Foundation Plan** 





603-431-9559



#### **Front Elevation**





603-431-9559



### **Right Elevation**





603-431-9559







603-431-9559



#### Left Elevation