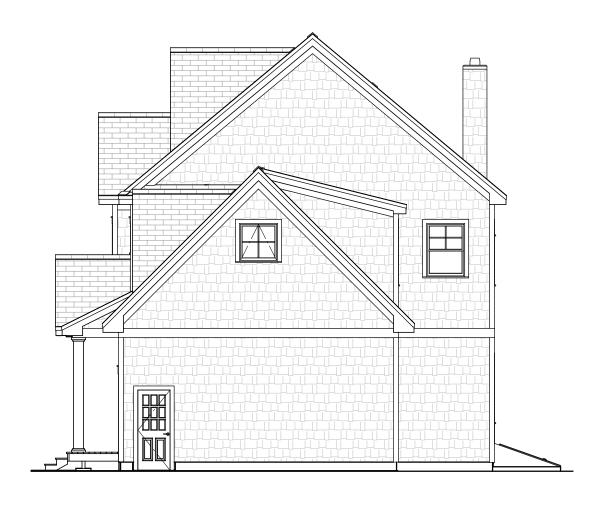

603-431-9559

Right Elevation Scale: 1/8" = 1'-0"

© 2017-2019 Art Form Architecture, Inc., all rights reserved . You may not build this design without purchasing a license, even if you make changes. This design may have geographic restrictions.