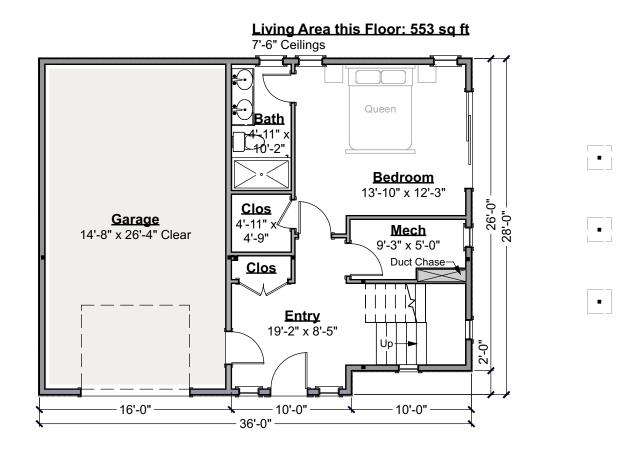

wings.

- To maintain design integrity, we pay particular attention to features on the front facade, including but not limited to door surrounds, window casings, finished porch column sizes, and roof friezes. While we may allow builders to add their own flare to aesthetic elements, we don't allow our designs to be stripped of critical details. Any such alterations require the express written consent of Artform.
- Increasing or decreasing ceiling heights requires adjustments to window sizes and other exterior elements.

We are not responsible for typographical errors. Home Buyer shall give thoughtful consideration to all drawings and documents provided to them and shall be solely responsible for ensuring that they understand features in the home that are important to them.



















**First Floor Plan** 





### **Second Floor Plan**

991.120 GL

© 2019 Art Form Architecture, Inc., all rights reserved . You may not build this design without purchasing a license, even if you make changes. This design may have geographic restrictions.



# Living Area this Floor: 988 sq ft 7'-9" Ceilings



**Third Floor Plan** 

991.120 GL

© 2019 Art Form Architecture, Inc., all rights reserved . You may not build this design without purchasing a license, even if you make changes. This design may have geographic restrictions.





### **Front Elevation**

991.120 GL

© 2019 Art Form Architecture, Inc., all rights reserved . You may not build this design without purchasing a license, even if you make changes. This design may have geographic restrictions.





**Right Elevation** 

5