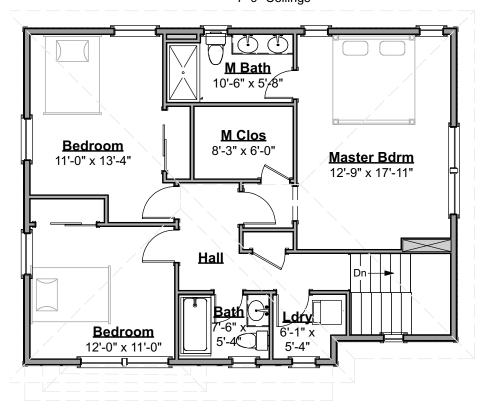

# Living Area this Floor: 988 sq ft 7'-9" Ceilings

**Third Floor Plan** 

991.120 GL

© 2019 Art Form Architecture, Inc., all rights reserved . You may not build this design without purchasing a license, even if you make changes. This design may have geographic restrictions.