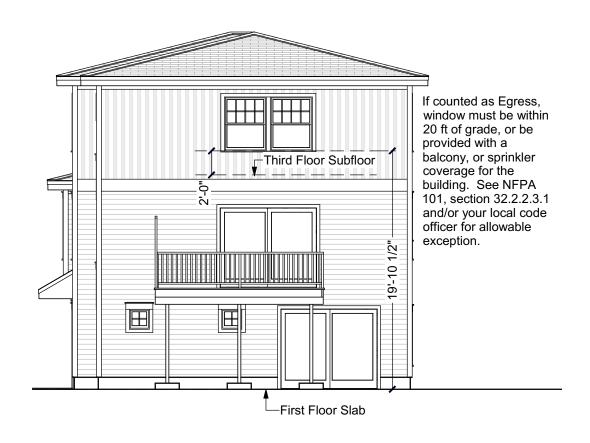

o them.



















**First Floor Plan** 





### **Second Floor Plan**

991.120 GL

© 2019 Art Form Architecture, Inc., all rights reserved . You may not build this design without purchasing a license, even if you make changes. This design may have geographic restrictions.



# Living Area this Floor: 988 sq ft 7'-9" Ceilings



**Third Floor Plan** 

991.120 GL

© 2019 Art Form Architecture, Inc., all rights reserved . You may not build this design without purchasing a license, even if you make changes. This design may have geographic restrictions.





### **Front Elevation**

991.120 GL

© 2019 Art Form Architecture, Inc., all rights reserved . You may not build this design without purchasing a license, even if you make changes. This design may have geographic restrictions.





**Right Elevation** 

5 991.120 GL

© 2019 Art Form Architecture, Inc., all rights reserved . You may not build this design without purchasing a license, even if you make changes. This design may have geographic restrictions.





**Rear Elevation** 





**Left Elevation** 

5 991.120 GL