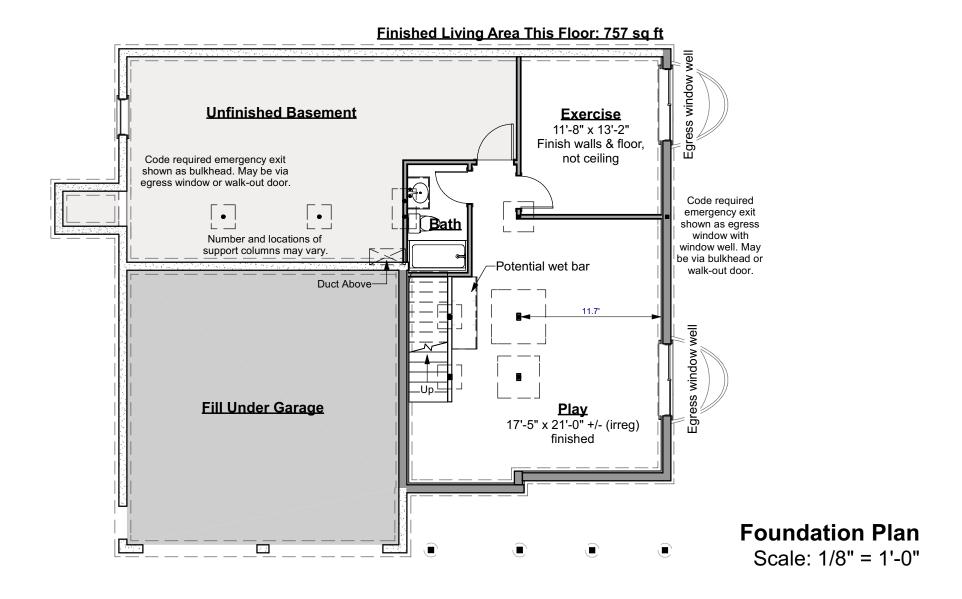

These images are not of any specific building site. Sun and view through windows will vary, as will the site around the house on the exterior and the slope of the land.

844.124.v5 GL (10/12/2018)
© 2016-2018 Art Form Architecture, Inc., all rights reserved. You may not build this design without purchasing a license, even if you make changes. This design may have geographic restrictions.