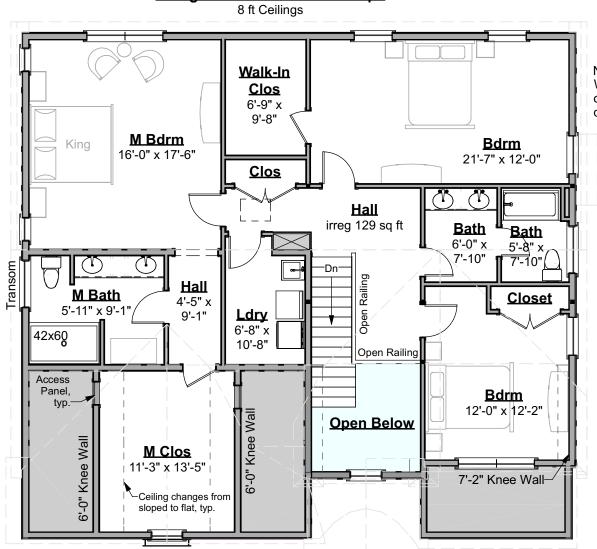

603-431-9559

Not shown: Window seats, built-ins and other cabinetry, which are design/built by Builder

**Second Floor Plan** 

 $844.124.v5 \; GL \;\; (10/12/2018)$ 

© 2016-2018 Art Form Architecture, Inc., all rights reserved . You may not build this design without purchasing a license, even if you make changes. This design may have geographic restrictions.