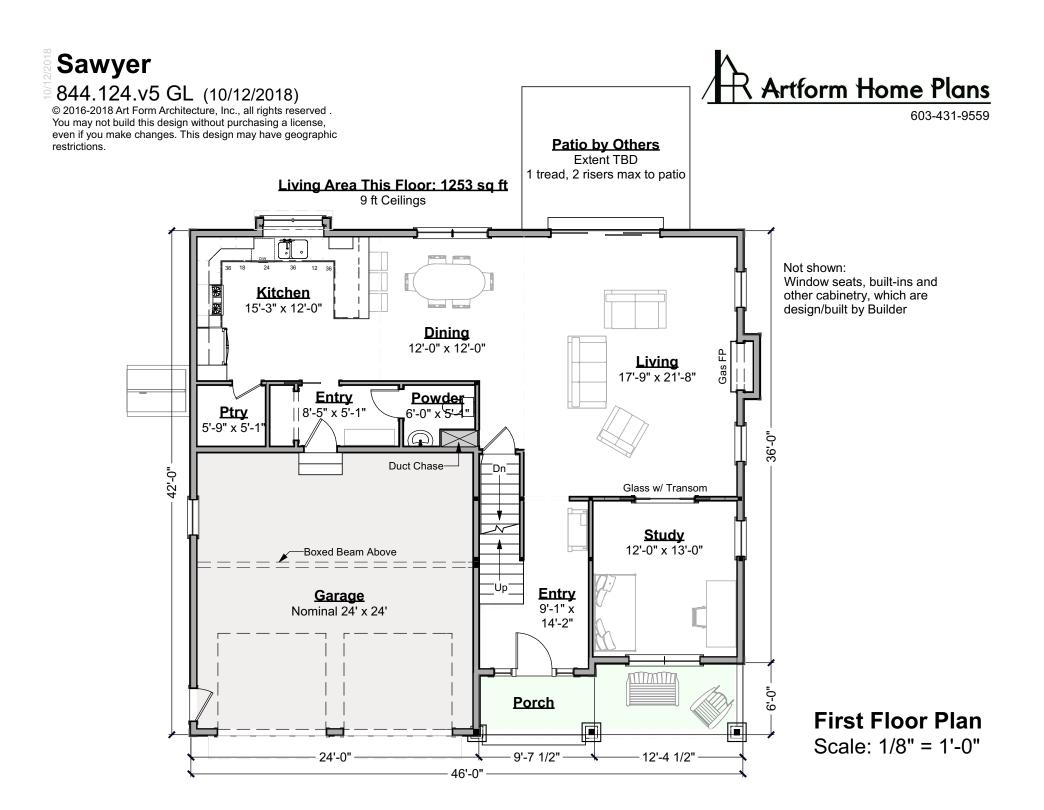

603-431-9559

Not shown: Window seats, built-ins and other cabinetry, which are design/built by Builder

**Second Floor Plan** 

 $844.124.v5 \; GL \;\; (10/12/2018)$ 

© 2016-2018 Art Form Architecture, Inc., all rights reserved . You may not build this design without purchasing a license, even if you make changes. This design may have geographic restrictions.