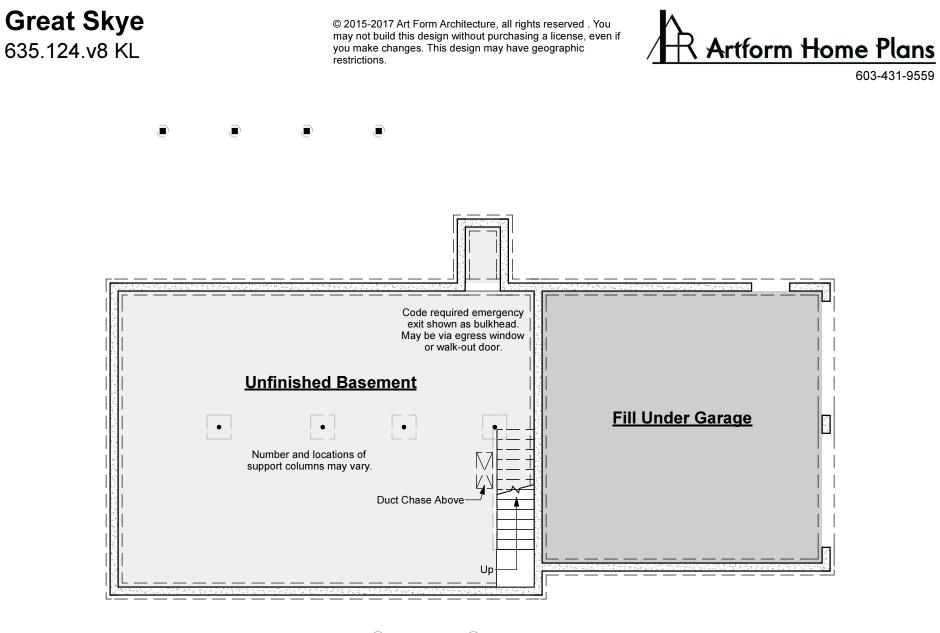

surround or mantel
- 2. Kitchen island, cabinet style & trim, countertop material, etc.
- 3. Door styles and trim
- 4. Window grilles and trim, window treatments
- 5. Stair balusters or low walls at stairs
- 6. Lighting
- 7. Material selections (flooring, siding, roofing, paint colors, etc.)
- 8. Other furnishings
- 9. Landscaping, paving and walkways
- 10. Gutters, shutters and other exterior trim components
- 11. Deck size, railing style, stair location, etc.
- 12. Amount of exposed basement and/or wood framed walls at basement.

These images are not of any specific building site. Sun and view through windows will vary, as will the site around the house on the exterior and the slope of the land.





603-431-9559







603-431-9559









603-431-9559





#### **Second Floor Plan**



## **Foundation Plan**





603-431-9559



Presumed Grade

#### **Front Elevation**





603-431-9559



## **Right Elevation**





603-431-9559



#### **Rear Elevation**





603-431-9559



## Left Elevation

Scale: 1/8" = 1 '- 0"

CRS 635.124.v8 KL Great Skye