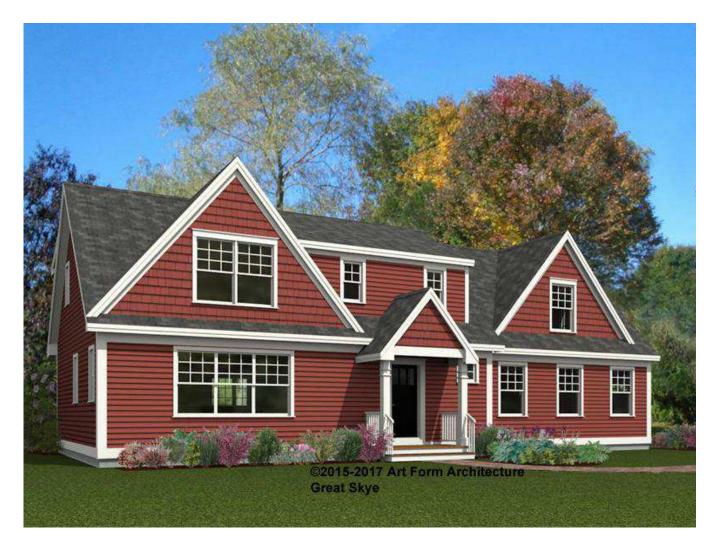

### Great Skye 635.124.v8 KL

© 2015-2017 Art Form Architecture, all rights reserved . You may not build this design without purchasing a license, even if you make changes. This design may have geographic restrictions.

# Artform Home Plans

603-431-9559



Some items shown are optional and/ or may vary. <u>Builder's written</u> <u>specifications always govern.</u>

- 1. Gas fireplace and it's surround or mantel
- 2. Kitchen island, cabinet style & trim, countertop material, etc.
- 3. Door styles and trim
- 4. Window grilles and trim, window treatments
- 5. Stair balusters or low walls at stairs
- 6. Lighting
- 7. Material selections (flooring, siding, roofing, paint colors, etc.)
- 8. Other furnishings
- 9. Landscaping, paving and walkways
- 10. Gutters, shutters and other exterior trim components
- 11. Deck size, railing style, stair location, etc.
- 12. Amount of exposed basement and/or wood framed walls at basement.

These images are not of any specific building site. Sun and view through windows will vary, as will the site around the h