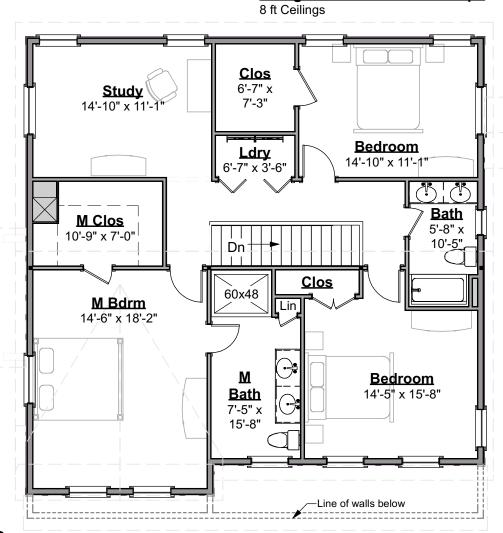

#### Living Area this Floor: 1388 sq ft

**Second Floor Plan** 

restrictions.

627.124.v9 GR (4/28/2020)

© 2017-2020 Art Form Architecture, Inc., all rights reserved . You may not build this design without purchasing a license, even if you make changes. This design may have geographic