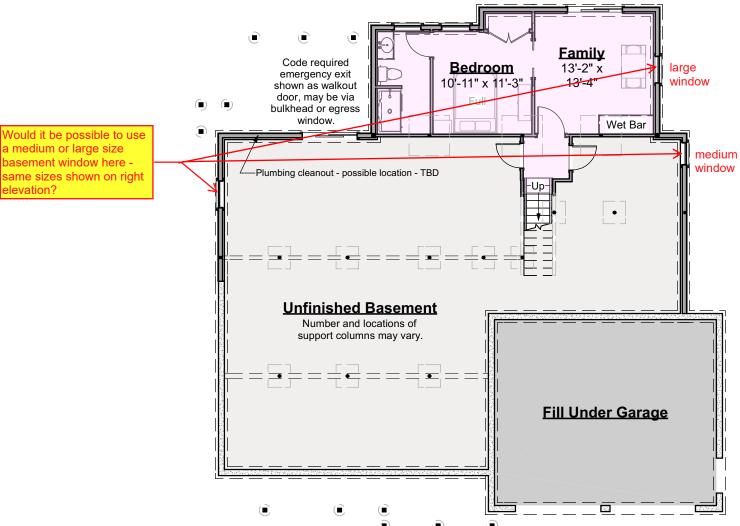

#### IMPORTANT BASEMENT NOTES:

- Unless an area is specifically designed as "no posts", additional posts may be required.
- Unless specifically noted otherwise, basement beams will be framed below the floor joists.
- Basement spaces accommodate utilities, mechanical equipment and the horizontal movement of plumbing pipes, electrical wires and heating ducts. Both as part of any **Construction Drawings** produced based on this design and as future decisions made by the builder, changes to accommodate these items must be expected.
- Basement window locations are dependent on site conditions and utility locations. Clarify number and location with your builder.

### **Foundation Plan**

© 2013-2021 Art Form Architecture, Inc., all rights reserved . You may not build this design without purchasing a license, even if you make changes. This design may have geographic restrictions.