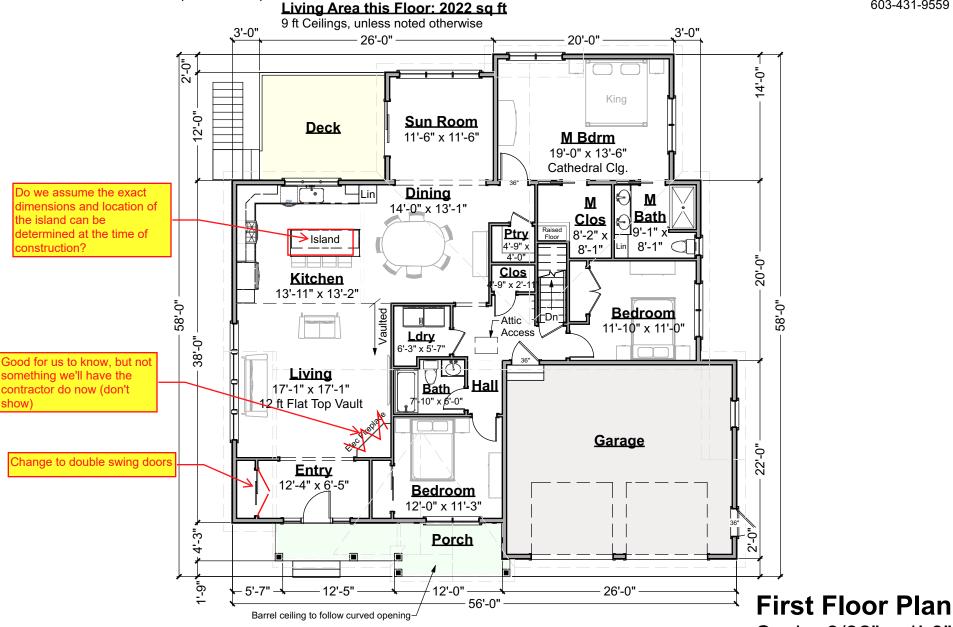

### Interior Living Area this Floor: 426 sq ft (Inside Walls) Ceiling Heights May Vary: 8 ft Forms