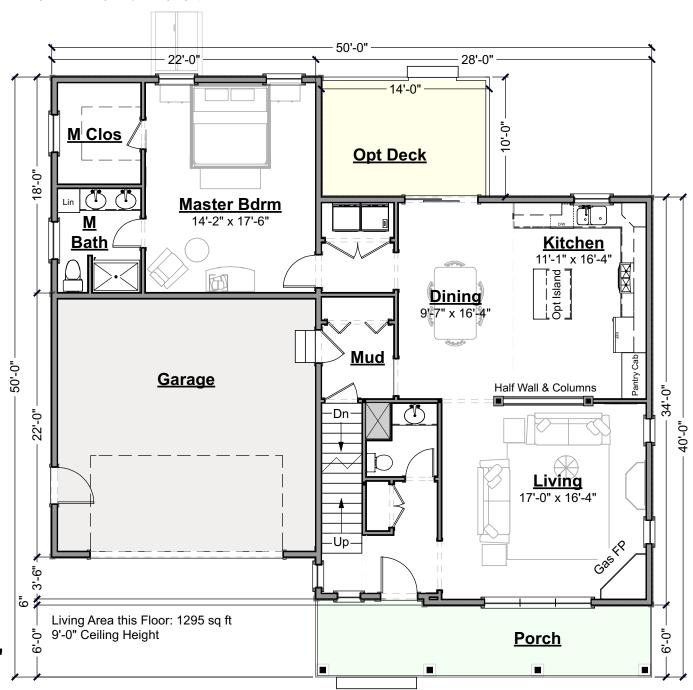

603-431-9559

First Floor Plan Scale: 1/8"=1'-0"

© 2015-2017 Artform Architecture, all rights reserved . You may not build this design without purchasing a license, even if you make changes. This design may have geographic restrictions.