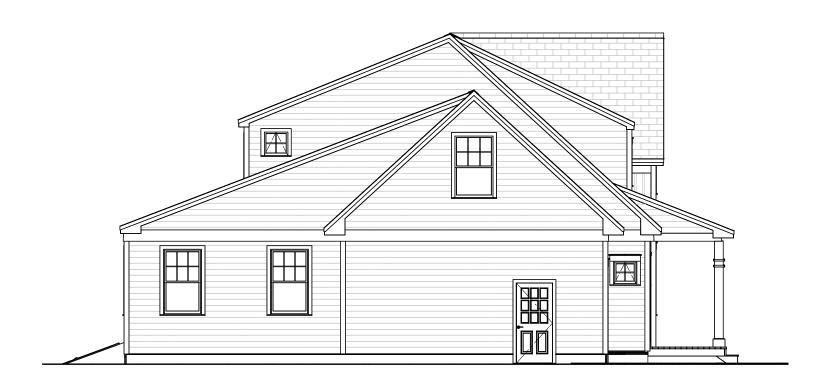

ake changes. This design may have geographic restrictions.



603-431-9559



Front Elevation Scale: 1/8"=1'-0"

© 2015-2017 Artform Architecture, all rights reserved . You may not build this design without purchasing a license, even if you make changes. This design may have geographic restrictions.



603-431-9559



Right Elevation Scale: 1/8"=1'-0"

© 2015-2017 Artform Architecture, all rights reserved . You may not build this design without purchasing a license, even if you make changes. This design may have geographic restrictions.



603-431-9559



Rear Elevation Scale: 1/8"=1'-0" © 2015-2017 Artform Architecture, all rights reserved . You may not build this design without purchasing a license, even if you make changes. This design may have geographic restrictions.



603-431-9559



Left Elevation Scale: 1/8"=1'-0"