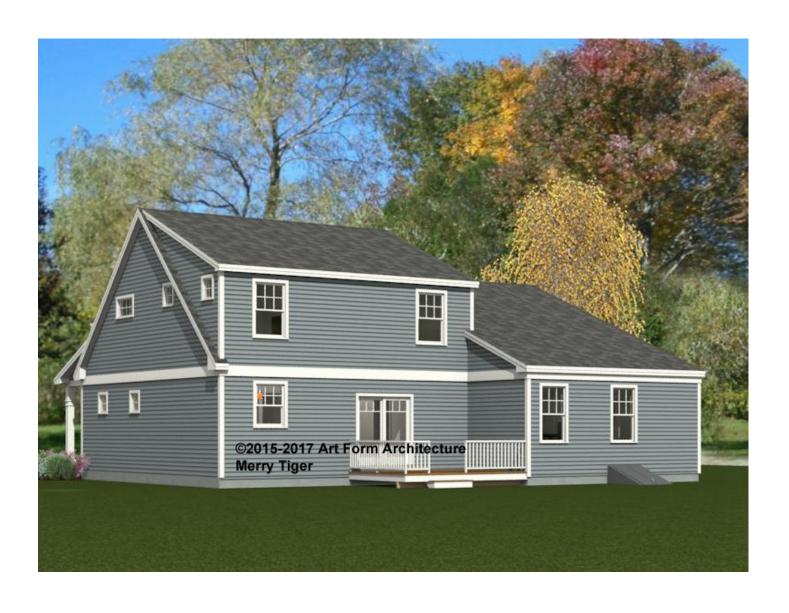

These images are not of any specific building site. Sun and view through windows will vary, as will the site around the house on the exterior and the slope of the land.

563.129.v6

© 2015-2017 Artform Architecture, all rights reserved . You may not build this design without purchasing a license, even if you make changes. This design may have geographic restrictions.

603-431-9559

Rear Elevation Scale: 1/8"=1'-0" © 2015-2017 Artform Architecture, all rights reserved . You may not build this design without purchasing a license, even if you make changes. This design may have geographic restrictions.