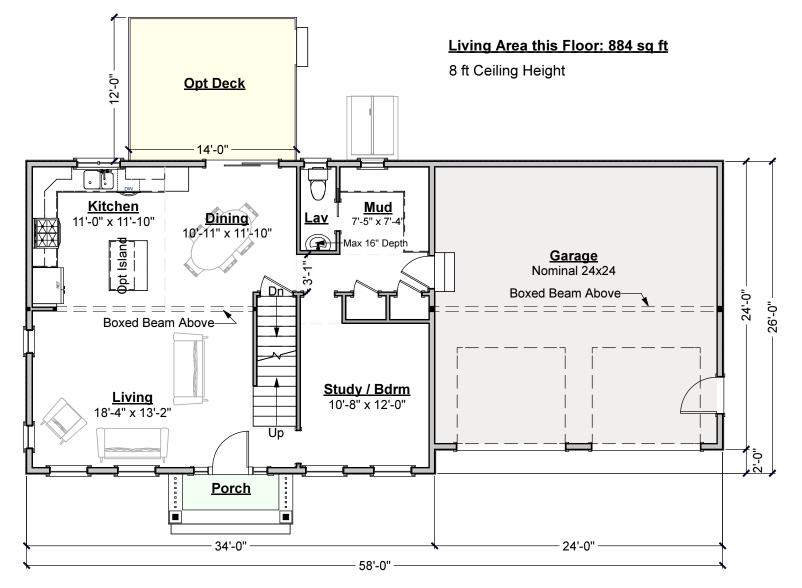

Artform Home Plans

603-431-9559

**First Floor Plan** Scale: 1/8" = 1' - 0"

430.124.v9 KL

© 2011-2017 Art Form Architecture, all rights reserved . You may not build this design without purchasing a license, even if you make changes. This design may have geographic restrictions.

603-431-9559

Living Area this Floor: 946 sq ft

8 ft Ceiling Height