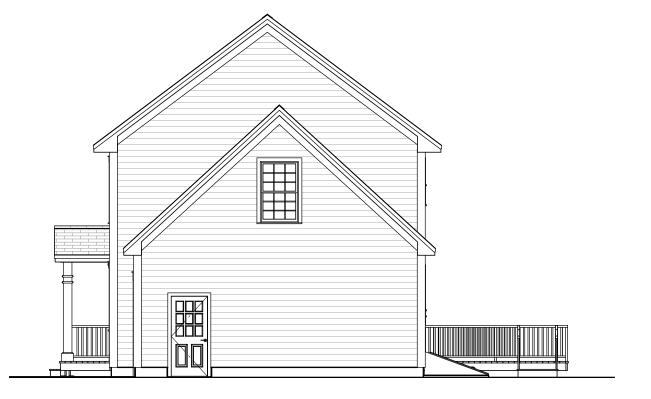

# **Right Elevation** Scale: 1/8" = 1' - 0"

430.124.v9 KL

© 2011-2017 Art Form Architecture, all rights reserved . You may not build this design without purchasing a license, even if you make changes. This design may have geographic restrictions.