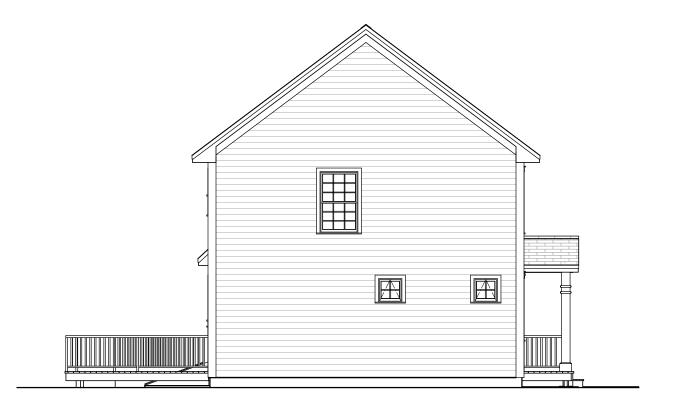

# **Right Elevation** Scale: 1/8" = 1' - 0"

430.124.v9 KL

© 2011-2017 Art Form Architecture, all rights reserved . You may not build this design without purchasing a license, even if you make changes. This design may have geographic restrictions.

603-431-9559