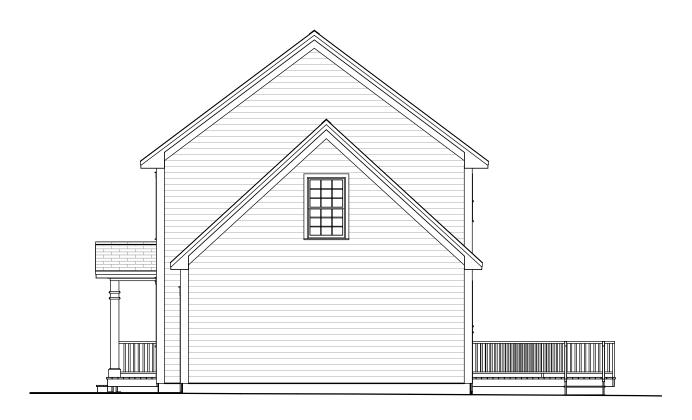

# Right Elevation Scale: 1/8" = 1' - 0"

430.124.v8 KL

© 2014-2017 Art Form Architecture, all rights reserved . You may not build this design without purchasing a license, even if you make changes. This design may have geographic restrictions.