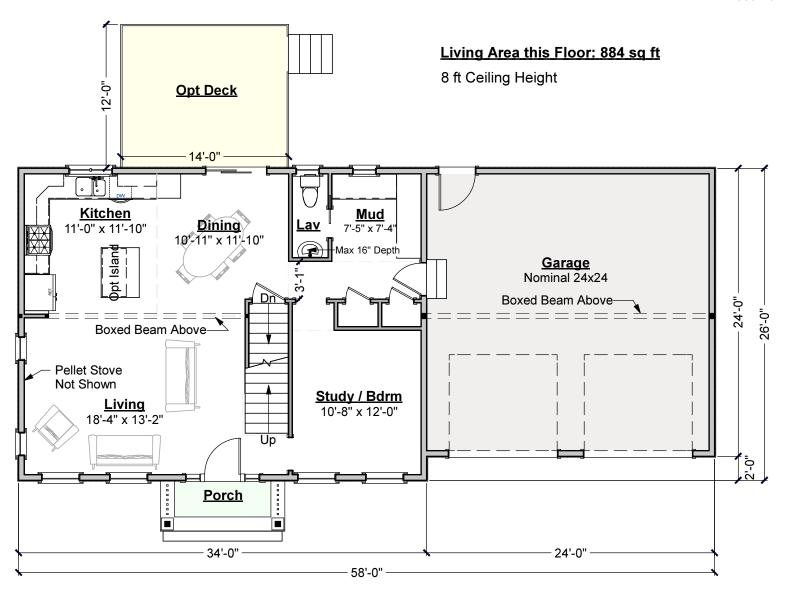

#### **First Floor Plan**

430.124.v8 KL

© 2014-2017 Art Form Architecture, all rights reserved . You may not build this design without purchasing a license, even if you make changes. This design may have geographic restrictions.

#### <u>Living Area this Floor: 1206 sq ft</u> 8 ft Ceiling Height