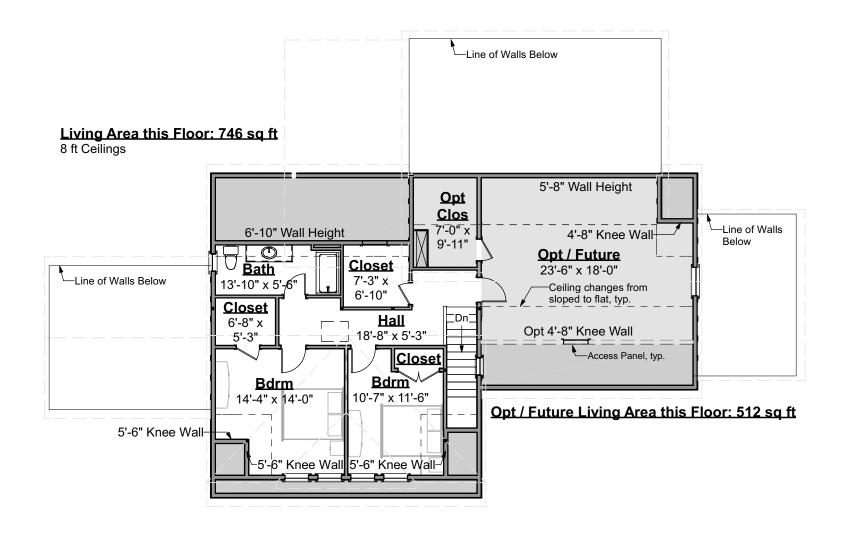

y Grande© 2013-2020 Art Form Architecture, Inc., all rights reserved.

A20, 132, v6 KL (4/13/2020)

(4/13/2020)

(4/13/2020)

Outch Robin Sunny Grande© 2013-2020 Art Form Architecture, Inc., all rights reserved.

Even if you make changes. This design may have geographic restrictions.



603-431-9559



Dutch Robin Sunny Grande© 2013-2020 Art Form Architecture, Inc., all rights reserved. You may not build this design without purchasing a license, even if you make changes. This design may have geographic restrictions.



603-431-9559



### First Floor Plan

Dutch Robin Sunny Grande © 2013-2020 Art Form Architecture, Inc., all rights reserved.

You may not build this design without purchasing a license, even if you make changes. This design may have geographic restrictions.



603-431-9559



### **Second Floor Plan**

# Dutch Robin Sunny Grande 2013-2020 Art Form Architecture, Inc., all rights reserved. You may not build this design without purchasing a license,

429.132.v6 KL (4/13/2020)

IMPORTANT BASEMENT NOTES:

- Unless an area is specifically designed as "no posts", additional posts may be required.
- Unless specifically noted otherwise. basement beams will be framed below the floor joists.
- Basement spaces accommodate utilities, mechanical equipment and the horizontal movement of plumbing pipes, electrical wires and heating ducts. Both as part of any Construction Drawings produced based on this design and as future decisions made by the builder, changes to accommodate these items must be expected.
- Basement window locations are dependent on site conditions and utili