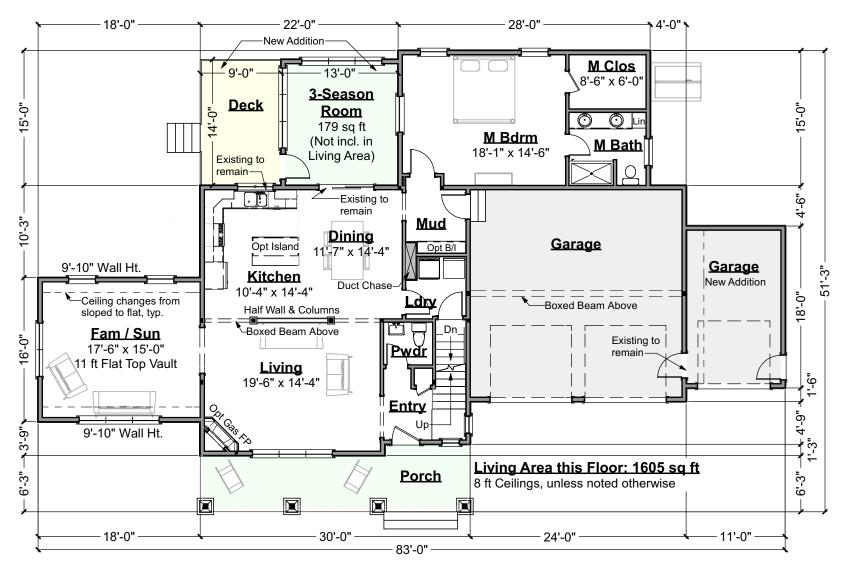

### First Floor Plan

Dutch Robin Sunny Grande © 2013-2020 Art Form Architecture, Inc., all rights reserved.

You may not build this design without purchasing a license, even if you make changes. This design may have geographic restrictions.