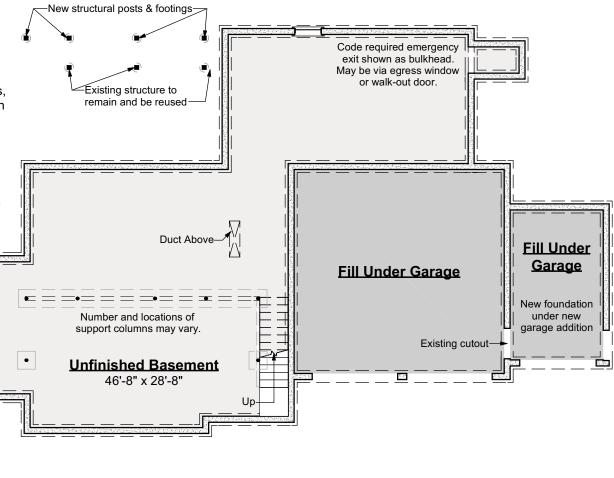

### **Foundation Plan**

Dutch Robin Sunny Grande® 2013-2020 Art Form Architecture, Inc., all rights reserved. You may not build this design without purchasing a license, even if you make changes. This design may have geographic restrictions.

# Dutch Robin Sunny Grande 2013-2020 Art Form Architecture, Inc., all rights reserved. You may not build this design without purchasing a license,

429.132.v6 KL (4/13/2020)

IMPORTANT BASEMENT NOTES:

- Unless an area is specifically designed as "no posts", additional posts may be required.
- Unless specifically noted otherwise. basement beams will be framed below the floor joists.
- Basement spaces accommodate utilities, mechanical equipment and the horizontal movement of plumbing pipes, electrical wires and heating ducts. Both as part of any Construction Drawings produced based on this design and as future decisions made by the builder, changes to accommodate these items must be expected.
- Basement window locations are dependent on site conditions and utility locations. Clarify number and location with your builder.