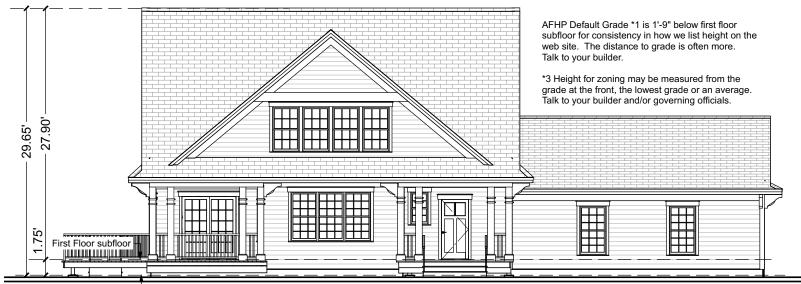

mantel
- 2. Kitchen island, cabinet style & trim, countertop material, etc.
- 3. Door styles and trim
- 4. Window grilles and trim, window treatments
- 5. Stair balusters or low walls at stairs
- 6. Lighting
- 7. Material selections (flooring, siding, roofing, paint colors, etc.)
- 8. Other furnishings
- 9. Landscaping, paving and walkways
- 10. Gutters, shutters and other exterior trim components
- 11. Deck size, railing style, stair location, etc.
- 12. Amount of exposed basement and/or wood framed walls at basement.

These images are not of any specific building site. Sun and view through windows will vary, as will the site around the house on the exterior and the slope of the land.







603-431-9559



CRS 389.124.v1 ER High Skipper



























## Artform Home Plans



AFHP Default Grade \*1