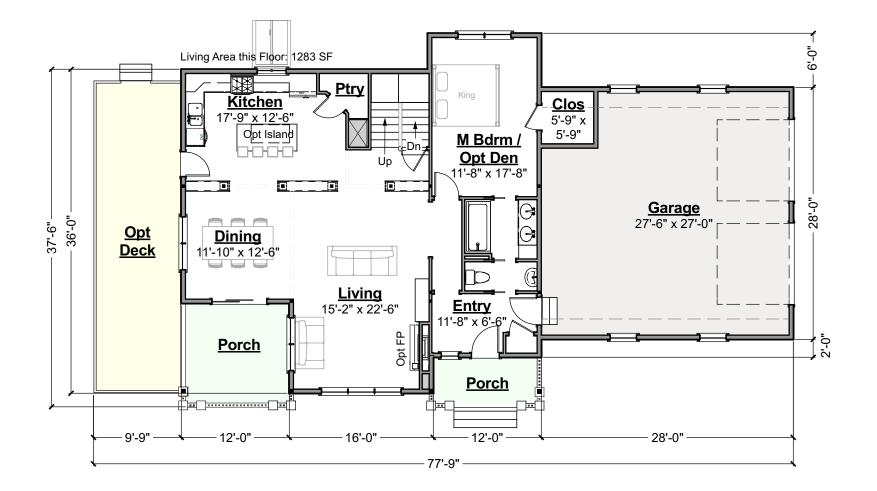

- 1. Gas fireplace and it's surround or mantel
- 2. Kitchen island, cabinet style & trim, countertop material, etc.
- 3. Door styles and trim
- 4. Window grilles and trim, window treatments
- 5. Stair balusters or low walls at stairs
- 6. Lighting
- 7. Material selections (flooring, siding, roofing, paint colors, etc.)
- 8. Other furnishings
- 9. Landscaping, paving and walkways
- 10. Gutters, shutters and other exterior trim components
- 11. Deck size, railing style, stair location, etc.
- 12. Amount of exposed basement and/or wood framed walls at basement.

These images are not of any specific building site. Sun and view through windows will vary, as will the site around the house on the exterior and the slope of the land.







603-431-9559



CRS 389.124.v1 ER High Skipper



























## Artform Home Plans



AFHP Default Grade \*1