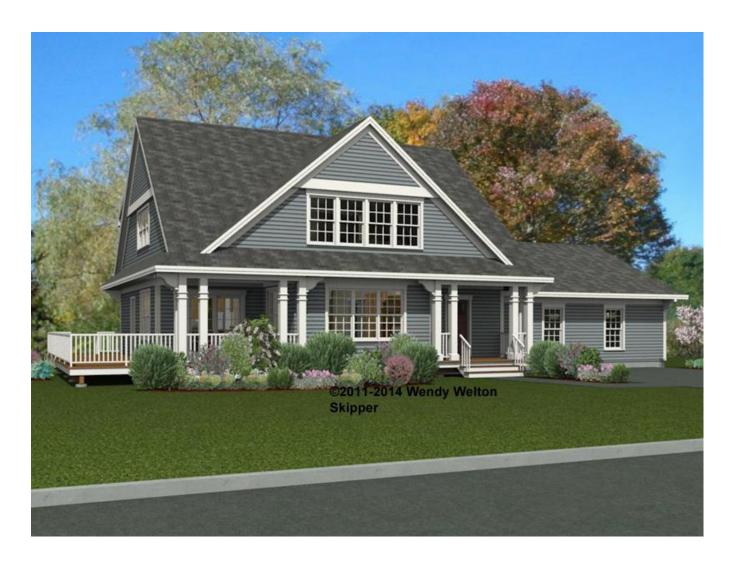

## Artform Home Plans

603-431-9559

Some items shown are optional and/ or may vary. <u>Builder's written</u> <u>specifications always govern.</u>

- 1. Gas fireplace and it's surround or mantel
- 2. Kitchen island, cabinet style & trim, countertop material, etc.
- 3. Door styles and trim
- 4. Window grilles and trim, window treatments
- 5. Stair balusters or low walls at stairs
- 6. Lighting
- 7. Material selections (flooring, siding, roofing, paint colors, etc.)
- 8. Other furnishings
- 9. Landscaping, paving and walkways
- 10. Gutters, shutters and other exterior trim components
- 11. Deck size, railing style, stair location, etc.
- 12. Amount of exposed basement and/or wood framed walls at basement.

These images are not of any specific building site. Sun and view through windows will vary, as will the site around the house on the exterior and the slope of the land.

603-431-9559

CRS 389.124.v1 ER High Skipper