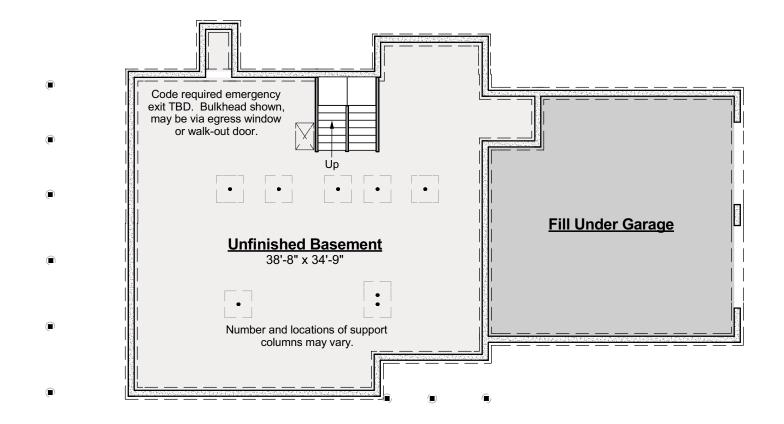

eplace and it's surround or mantel
- 2. Kitchen island, cabinet style & trim, countertop material, etc.
- 3. Door styles and trim
- 4. Window grilles and trim, window treatments
- 5. Stair balusters or low walls at stairs
- 6. Lighting
- 7. Material selections (flooring, siding, roofing, paint colors, etc.)
- 8. Other furnishings
- 9. Landscaping, paving and walkways
- 10. Gutters, shutters and other exterior trim components
- 11. Deck size, railing style, stair location, etc.
- 12. Amount of exposed basement and/or wood framed walls at basement.

These images are not of any specific building site. Sun and view through windows will vary, as will the site around the house on the exterior and the slope of the land.







603-431-9559



CRS 389.124.v1 ER High Skipper



























## Artform Home Plans



AFHP Default Grade \*1