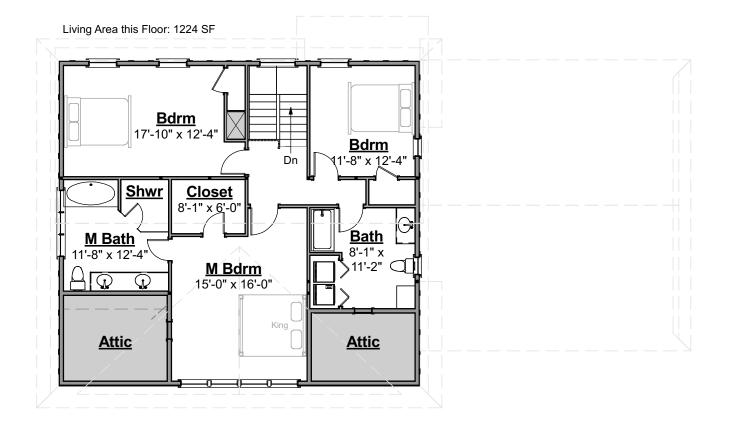

as fireplace and it's surround or mantel
- 2. Kitchen island, cabinet style & trim, countertop material, etc.
- 3. Door styles and trim
- 4. Window grilles and trim, window treatments
- 5. Stair balusters or low walls at stairs
- 6. Lighting
- 7. Material selections (flooring, siding, roofing, paint colors, etc.)
- 8. Other furnishings
- 9. Landscaping, paving and walkways
- 10. Gutters, shutters and other exterior trim components
- 11. Deck size, railing style, stair location, etc.
- 12. Amount of exposed basement and/or wood framed walls at basement.

These images are not of any specific building site. Sun and view through windows will vary, as will the site around the house on the exterior and the slope of the land.







603-431-9559



CRS 389.124.v1 ER High Skipper



























## Artform Home Plans



AFHP Default Grade \*1