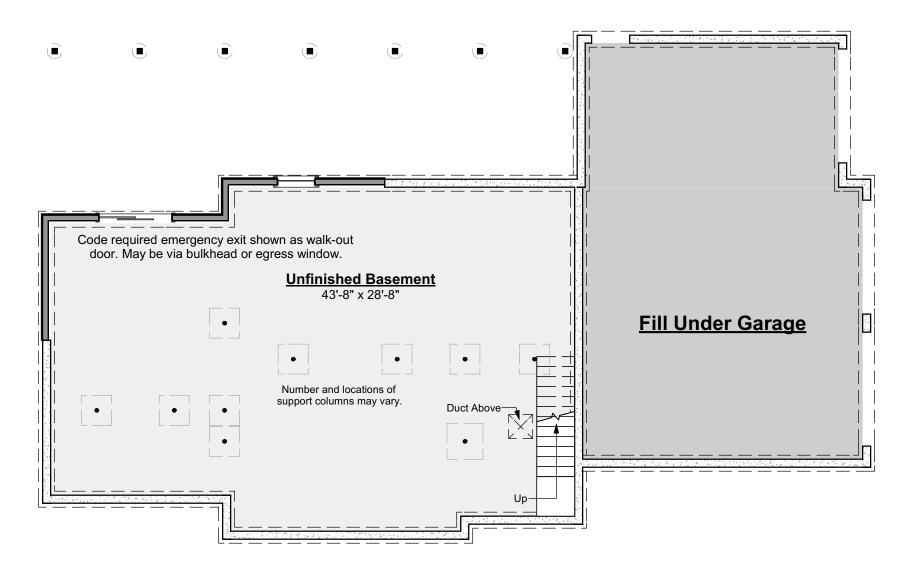

.





256.127.v10 KL © 2012-2017 Artform Architecture, all rights reserved . You may not build this design without purchasing a license, even if you



make changes. This design may have geographic restrictions. 603-431-9559 Line of Wall Below M Bath M Bdrm 13'-2" x 5'-11" 15'-6" x 14'-4" Opt 5'-0" Knee Wall Opt Built-In Shelving Code Req. Space-Chimney-**Unf / Future Unf / Future** 23'-6" x 20'-7" 14'-6" x 15'-2" -Dn 447 sq ft 214 sq ft Hall 14'-9" x 4'-2" M Clos Duct Chase \ 6'-9" x 6'-6" Opt 5'-0" Knee Walls-Geiling changes from sloped to flat, typ. <u>Bdrm</u> 10'-<mark>7" x 11</mark>'-5" 10'-7" x 11'-5" <del>< </del>5'-2" Knee Wall 5'-2" Knee Wall→ 24'-0"

Living Area This Floor: 1467 sq ft

9 ft. Ceilings

make changes. This design may have geographic restrictions.



603-431-9559



256.127.v10 KL © 2012-2017 Artform Architecture, all rights reserved . You may not build this design without purchasing a license, even if you make changes. This design may have geographic restrictions.





#### **Front Elevation**

256.127.v10 KL © 2012-2017 Artform Architecture, all rights reserved . You may not build this design without purchasing a license, even if you make changes. This design may have geographic restrictions.



603-431-9559



256.127.v10 KL © 2012-2017 Artform Architecture, all rights reserved . You may not build this design without purchasing a license, even if you make changes. This design may have geographic restrictions.



603-431-9559



#### **Rear Elevation**

256.127.v10 KL © 2012-2017 Artform Architecture, all rights reserved . You may not build this d