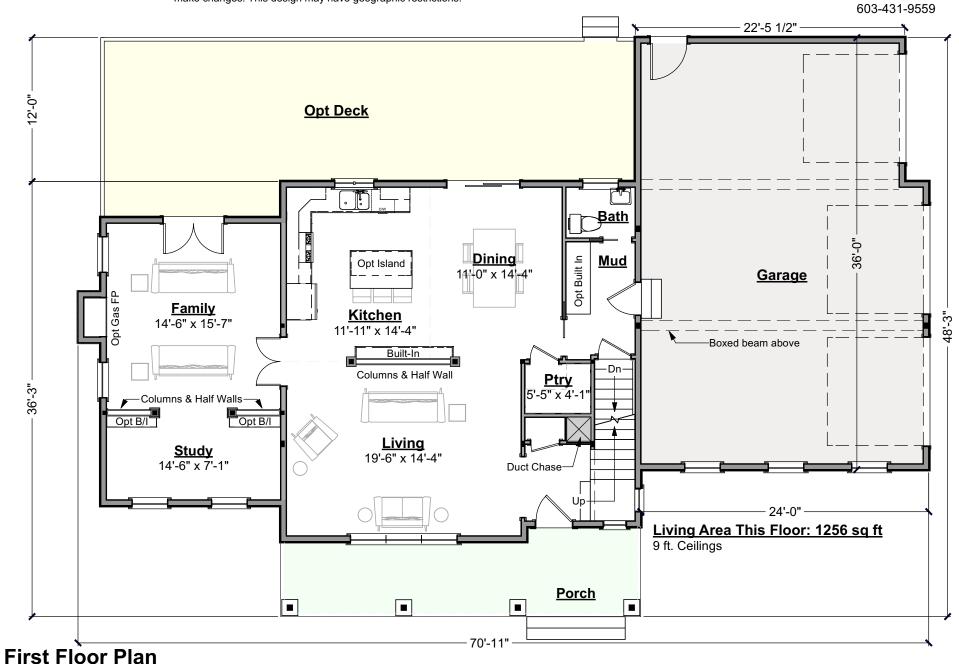

Living Area This Floor: 1467 sq ft

9 ft. Ceilings

make changes. This design may have geographic restrictions.

603-431-9559

256.127.v10 KL © 2012-2017 Artform Architecture, all rights reserved . You may not build this design without purchasing a license, even if you make changes. This design may have geographic restrictions.