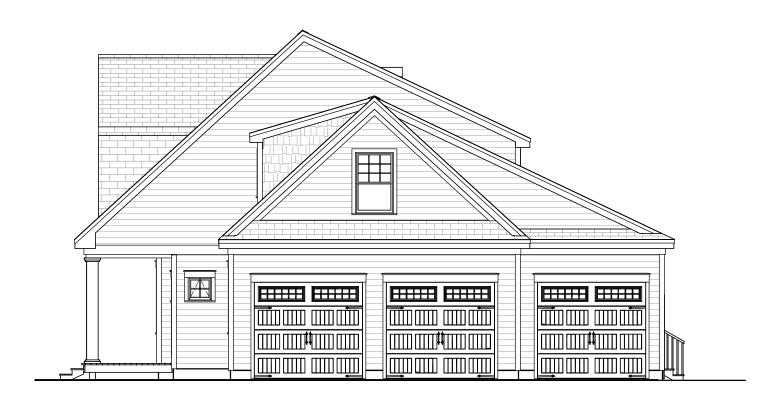

4'-2" M Clos Duct Chase \ 6'-9" x 6'-6" Opt 5'-0" Knee Walls-Geiling changes from sloped to flat, typ. <u>Bdrm</u> 10'-<mark>7" x 11</mark>'-5" 10'-7" x 11'-5" <del>< </del>5'-2" Knee Wall 5'-2" Knee Wall→ 24'-0"

Living Area This Floor: 1467 sq ft

9 ft. Ceilings

make changes. This design may have geographic restrictions.



603-431-9559



256.127.v10 KL © 2012-2017 Artform Architecture, all rights reserved . You may not build this design without purchasing a license, even if you make changes. This design may have geographic restrictions.





#### **Front Elevation**

256.127.v10 KL © 2012-2017 Artform Architecture, all rights reserved . You may not build this design without purchasing a license, even if you make changes. This design may have geographic restrictions.



603-431-9559



256.127.v10 KL © 2012-2017 Artform Architecture, all rights reserved . You may not build this design without purchasing a license, even if you make changes. This design may have geographic restrictions.



603-431-9559



#### **Rear Elevation**

256.127.v10 KL © 2012-2017 Artform Architecture, all rights reserved . You may not build this design without purchasing a license, even if you make changes. This design may have geographic restrictions.



603-431-9559



### **Left Elevation**