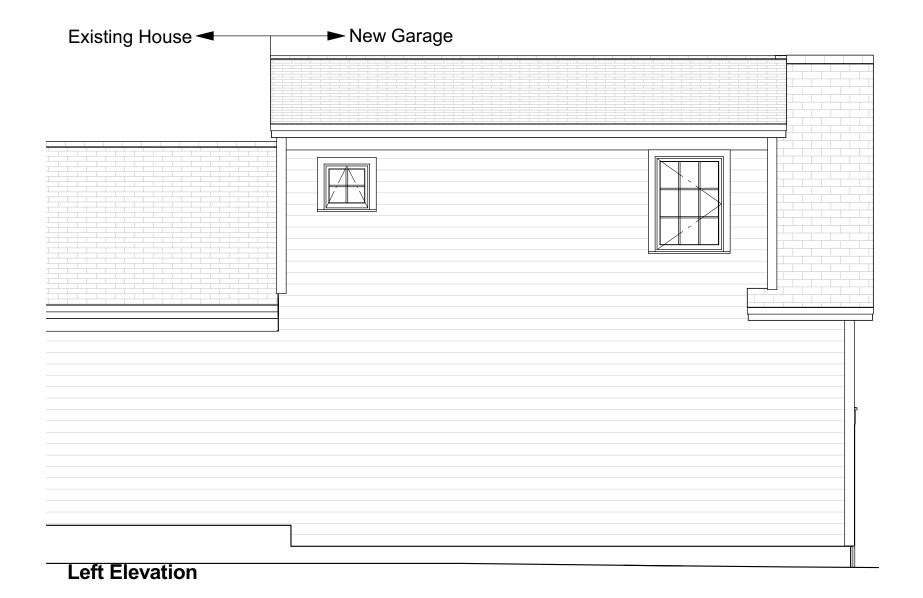

binet style & trim, countertop material, etc.
- 3. Door styles and trim
- 4. Window grilles and trim, window treatments
- 5. Stair balusters or low walls at stairs
- 6. Lighting
- 7. Material selections (flooring, siding, roofing, paint colors, etc.)
- 8. Other furnishings
- 9. Landscaping, paving and walkways
- 10. Gutters, shutters and other exterior trim components
- 11. Deck size, railing style, stair location, etc.
- 12. Amount of exposed basement and/or wood framed walls at basement.

These images are not of any specific building site. Sun and view through windows will vary, as will the site around the house on the exterior and the slope of the land.





603-431-9559



1001







603-431-9559





**Foundation Plan** 





603-431-9559



**Front Elevation** 







603-431-9559







603-431-9559







Option 1

**Second Floor Interior**