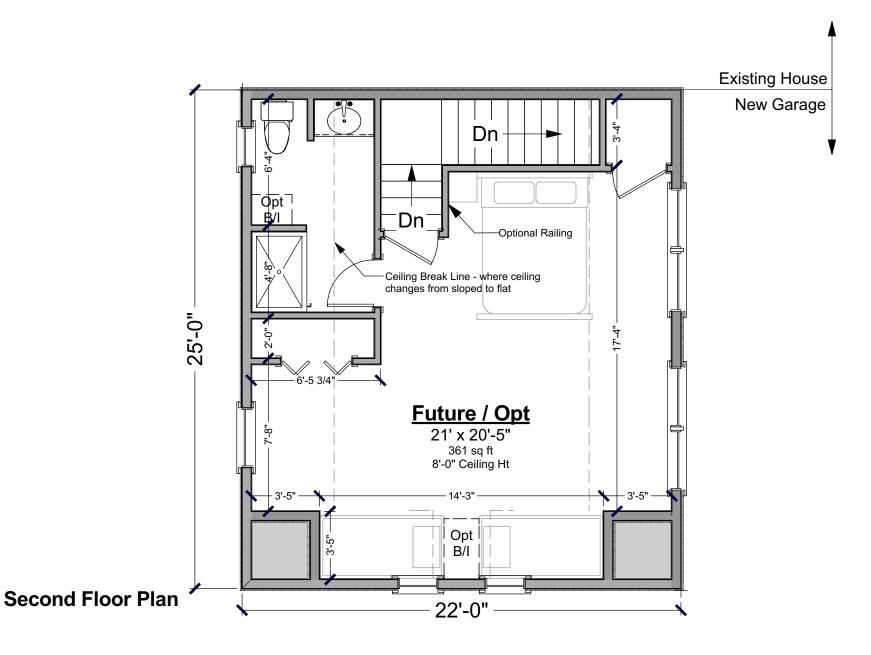

## Rossi Garage - Work in Progress

© 2015 Art Form Architecture, all rights reserved . You may not build this design without purchasing a license, even if you make changes. This design may have geographic restrictions.

603-431-9559

**Front Elevation** 

603-431-9559

603-431-9559

Option 1

**Second Floor Interior**