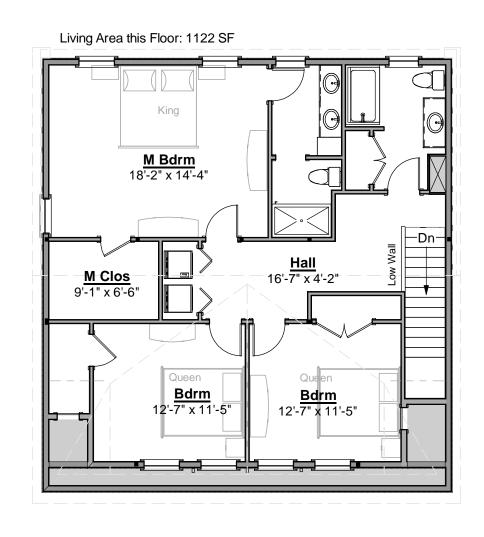

603-431-9559

Some items shown are optional and/or may vary. <u>Builder's written</u> specifications always govern.

- Gas fireplace and it's surround or mantel
- 2. Kitchen island, cabinet style & trim, countertop material, etc.
- 3. Door styles and trim
- 4. Window grilles and trim, window treatments
- Stair balusters or low walls at stairs
- 6. Lighting
- 7. Material selections (flooring, siding, roofing, paint colors, etc.)
- Other furnishings
- Landscaping, paving and walkways
- 10. Gutters, shutters and other exterior trim components
- 11. Deck size, railing style, stair location, etc.
- 12. Amount of exposed basement and/or wood framed walls at basement.