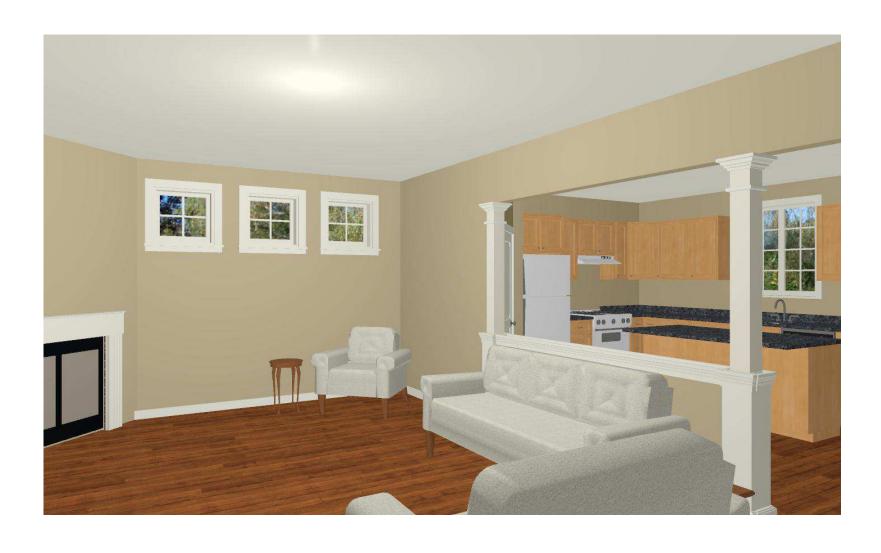

603-431-9559

Some items shown are optional and/or may vary. <u>Builder's written</u> specifications always govern.

- Gas fireplace and it's surround or mantel
- 2. Kitchen island, cabinet style & trim, countertop material, etc.
- 3. Door styles and trim
- 4. Window grilles and trim, window treatments
- Stair balusters or low walls at stairs
- 6. Lighting
- 7. Material selections (flooring, siding, roofing, paint colors, etc.)
- Other furnishings
- Landscaping, paving and walkways
- 10. Gutters, shutters and other exterior trim components
- 11. Deck size, railing style, stair location, etc.
- 12. Amount of exposed basement and/or wood framed walls at basement.

These images are not of any specific building site. Sun and view through windows will vary, as will the site around the house on the exterior and the slope of the land.