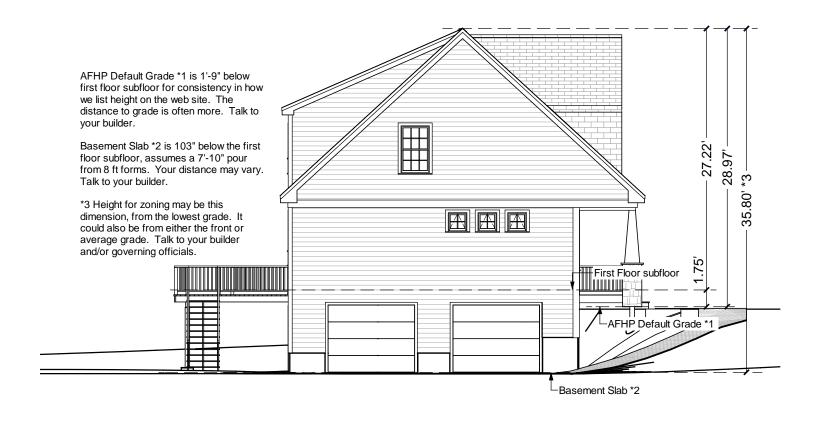

These images are not of any specific building site. Sun and view through windows will vary, as will the site around the house on the exterior and the slope of the land.