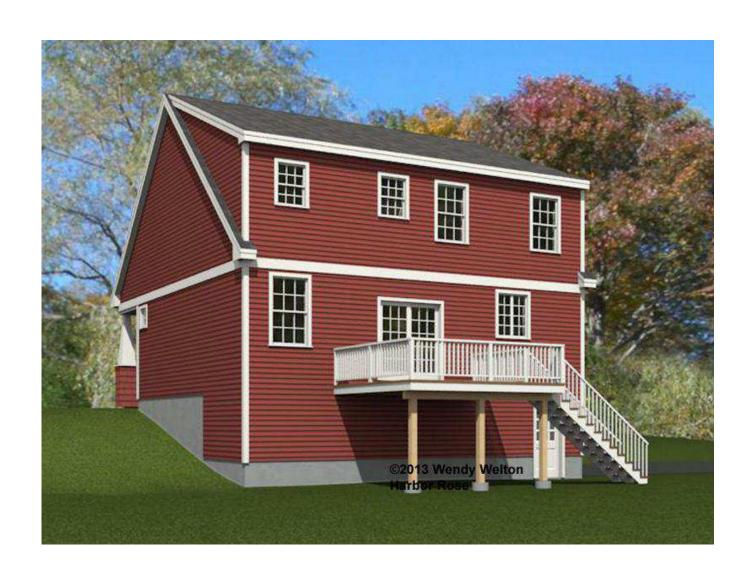

## Harbor Rose, Prime

256.120.v1

© 2013 Wendy Welton, all rights reserved. You may not build this design without purchasing a license, even if you make changes. This design may have geographic restrictions.

603-431-9559

Some items shown are optional and/or may vary. <u>Builder's written</u> specifications always govern.

- Gas fireplace and it's surround or mantel
- 2. Kitchen island, cabinet style & trim, countertop material, etc.
- 3. Door styles and trim
- 4. Window grilles and trim, window treatments
- Stair balusters or low walls at stairs
- 6. Lighting
- 7. Material selections (flooring, siding, roofing, paint colors, etc.)
- Other furnishings
- Landscaping, paving and walkways
- 10. Gutters, shutters and other exterior trim components
- 11. Deck size, railing style, stair location, etc.
- 12. Amount of exposed basement and/or wood framed walls at basement.

These images are not of any specific building site. Sun and view through windows will vary, as will the site around the house on the exterior and the slope of the land.