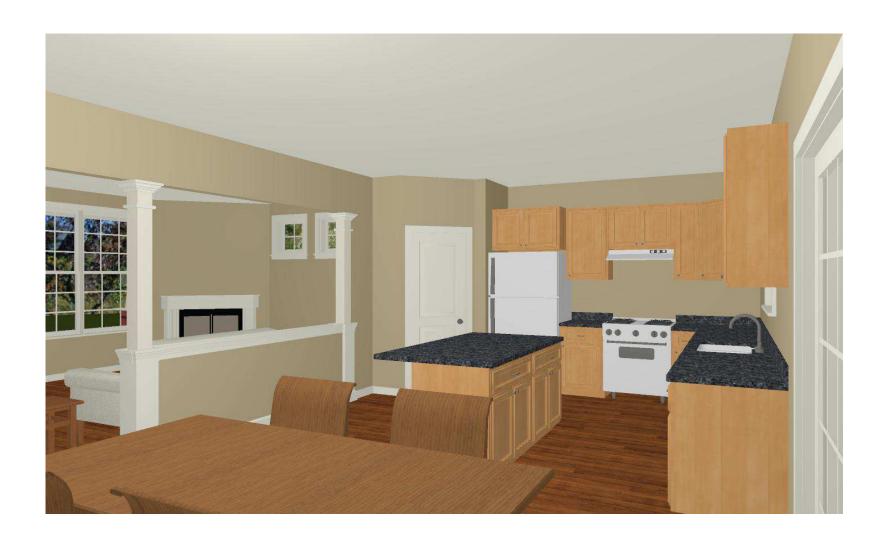

603-431-9559

Some items shown are optional and/or may vary. <u>Builder's written</u> specifications always govern.

- Gas fireplace and it's surround or mantel
- 2. Kitchen island, cabinet style & trim, countertop material, etc.
- 3. Door styles and trim
- 4. Window grilles and trim, window treatments
- Stair balusters or low walls at stairs
- 6. Lighting
- 7. Material selections (flooring, siding, roofing, paint colors, etc.)
- Other furnishings
- Landscaping, paving and walkways
- 10. Gutters, shutters and other exterior trim components
- 11. Deck size, railing style, stair location, etc.
- 12. Amount of exposed basement and/or wood framed walls at basement.

These images are not of any specific building site. Sun and view through windows will vary, as will the site around the house on the exterior and the slope of the land.