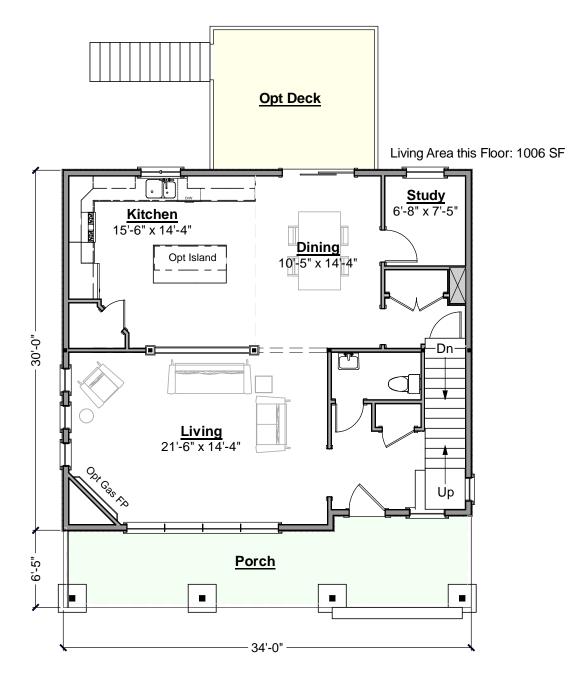

603-431-9559

Some items shown are optional and/or may vary. <u>Builder's written</u> specifications always govern.

- Gas fireplace and it's surround or mantel
- 2. Kitchen island, cabinet style & trim, countertop material, etc.
- 3. Door styles and trim
- 4. Window grilles and trim, window treatments
- Stair balusters or low walls at stairs
- 6. Lighting
- 7. Material selections (flooring, siding, roofing, paint colors, etc.)
- Other furnishings
- Landscaping, paving and walkways
- 10. Gutters, shutters and other exterior trim components
- 11. Deck size, railing style, stair location, etc.
- 12. Amount of exposed basement and/or wood framed walls at basement.