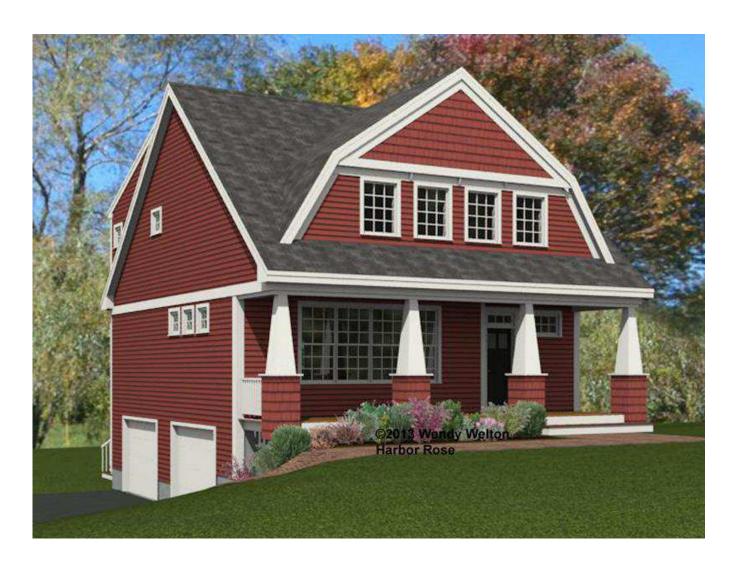

## Harbor Rose, Prime

256.120.v1

© 2013 Wendy Welton, all rights reserved. You may not build this design without purchasing a license, even if you make changes. This design may have geographic restrictions.

603-431-9559

Some items shown are optional and/or may vary. <u>Builder's written</u> specifications always govern.

- Gas fireplace and it's surround or mantel
- 2. Kitchen island, cabinet style & trim, countertop material, etc.
- 3. Door styles and trim
- 4. Window grilles and trim, window treatments
- Stair balusters or low walls at stairs
- 6. Lighting
- 7. Material selections (flooring, siding, roofing, paint colors, etc.)
- Other furnishings
- Landscaping, paving and walkways
- 10. Gutters, shutters and other exterior trim components
- 11. Deck size, railing style, stair location, etc.
- 12. Amount of exposed basement and/or wood framed walls at basement.

These images are not of any specific building site. Sun and view through windows will vary, as will the site around the house on the exterior and the slope of the land.