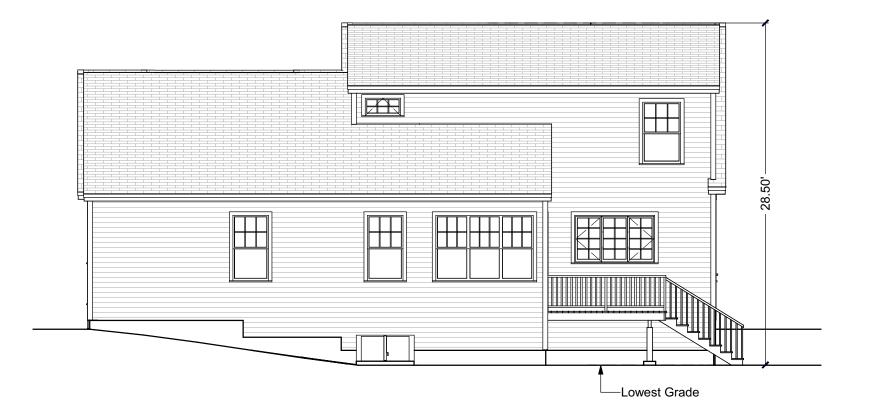

603-431-9559

Rear Elevation Scale: 1/8"=1'-0"

© 2011-2019 Art Form Architecture, Inc., all rights reserved . You may not build this design without purchasing a license, even if you make changes. This design may have geographic restrictions.