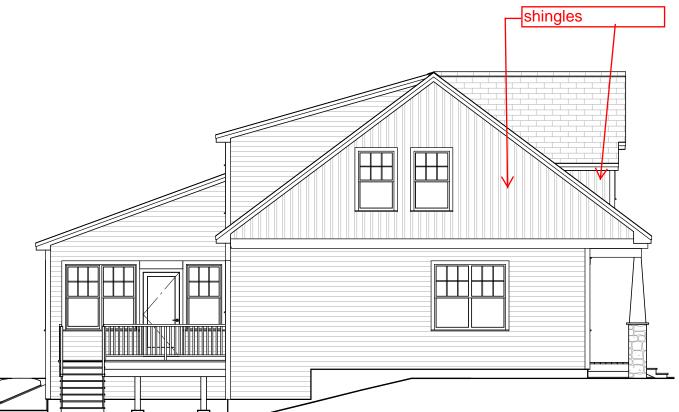

ions.



603-431-9559









Scale: 1/8"=1'-0"



Front Elevation Scale: 1/8"=1'-0"



© 2011-2019 Art Form Architecture, Inc., all rights reserved . You may not build this design without purchasing a license, even if you make changes. This design may have geographic restrictions.



603-431-9559



Right Elevation Scale: 1/8"=1'-0"



© 2011-2019 Art Form Architecture, Inc., all rights reserved . You may not build this design without purchasing a license, even if you make changes. This design may have geographic restrictions.



603-431-9559



Rear Elevation Scale: 1/8"=1'-0"

© 2011-2019 Art Form Architecture, Inc., all rights reserved . You may not build this design without purchasing a license, even if you make changes. This design may have geographic restrictions.



603-431-9559



Left Elevation Scale: 1/8"=1'-0"