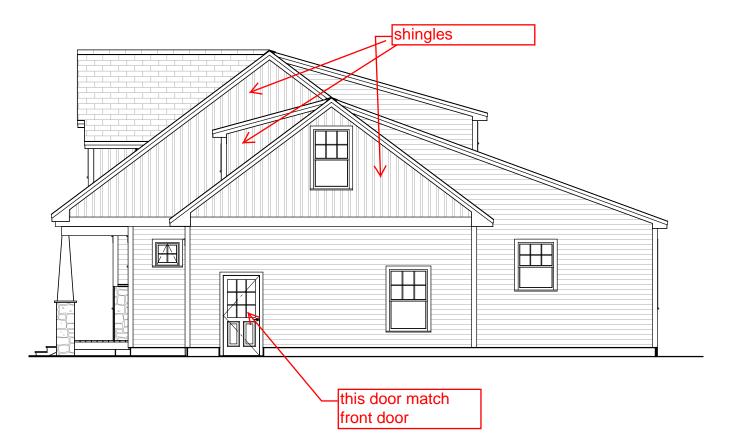

603-431-9559

Right Elevation Scale: 1/8"=1'-0"

© 2011-2019 Art Form Architecture, Inc., all rights reserved . You may not build this design without purchasing a license, even if you make changes. This design may have geographic restrictions.

603-431-9559

Left Elevation Scale: 1/8"=1'-0"