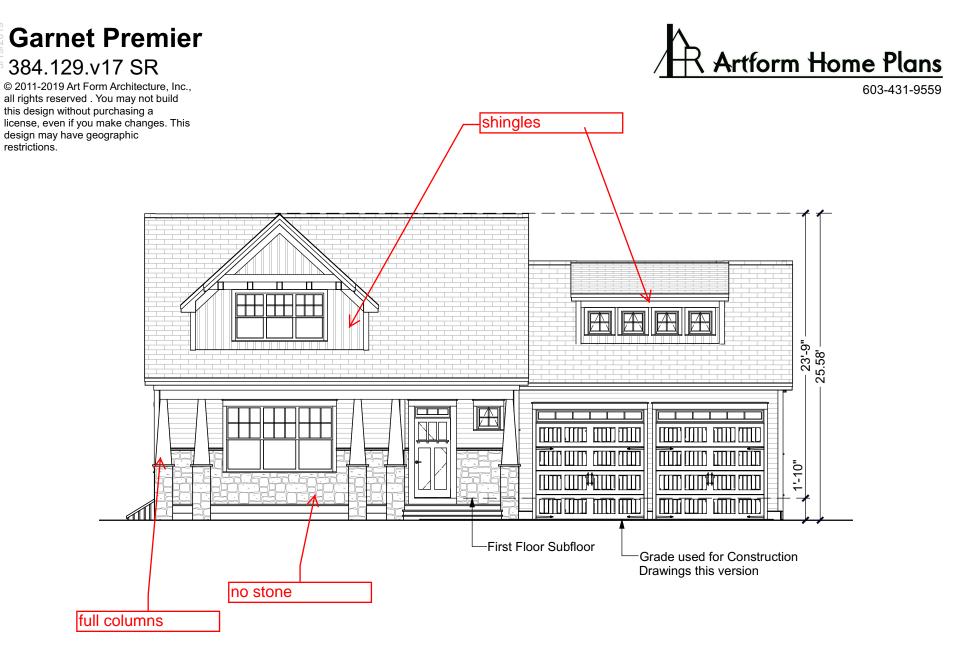

These images are not of any specific building site. Sun and view through windows will vary, as will the site around the house on the exterior and the slope of the land.

columns 8" Square

© 2011-2019 Art Form Architecture, Inc., all rights reserved . You may not build this design without purchasing a license, even if you make changes. This design may have geographic restrictions.

603-431-9559

Scale: 1/8"=1'-0"

Front Elevation Scale: 1/8"=1'-0"

© 2011-2019 Art Form Architecture, Inc., all rights reserved . You may not build this design without purchasing a license, even if you make changes. This design may have geographic restrictions.