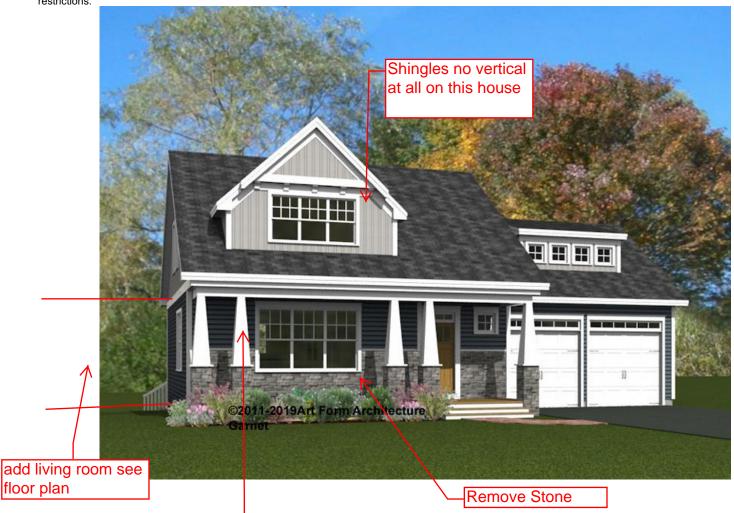

© 2011-2019 Art Form Architecture, Inc., all rights reserved . You may not build this design without purchasing a license, even if you make changes. This design may have geographic restrictions.

These images are not of any specific building site. Sun and view through windows will vary, as will the site around the house on the exterior and the slope of the land.

columns 8" Square

© 2011-2019 Art Form Architecture, Inc., all rights reserved . You may not build this design without purchasing a license, even if you make changes. This design may have geographic restrictions.