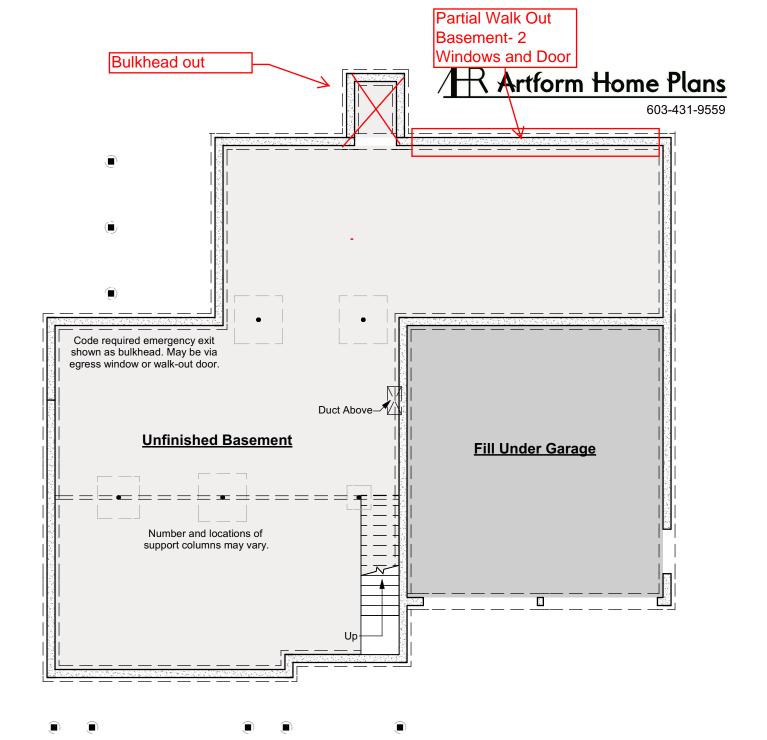

Foundation Plan Scale: 1/8"=1'-0"

384.129.v17 SR

© 2011-2019 Art Form Architecture, Inc., all rights reserved . You may not build this design without purchasing a license, even if you make changes. This design may have geographic restrictions.