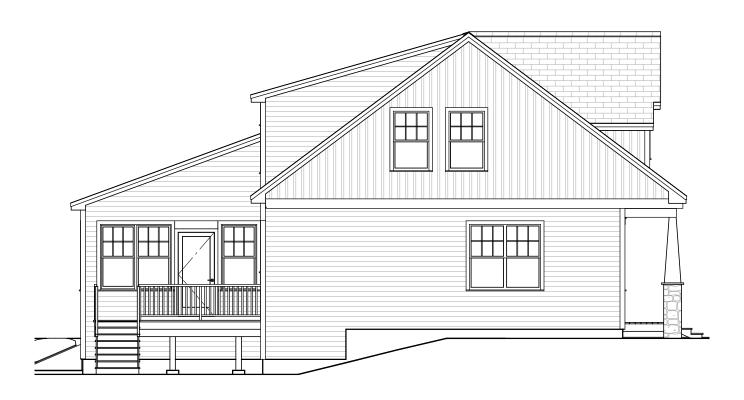

603-431-9559

Right Elevation Scale: 1/8"=1'-0"

384.129.v17 SR

© 2011-2019 Art Form Architecture, Inc., all rights reserved . You may not build this design without purchasing a license, even if you make changes. This design may have geographic restrictions.

603-431-9559

Rear Elevation Scale: 1/8"=1'-0"

384.129.v17 SR

© 2011-2019 Art Form Architecture, Inc., all rights reserved . You may not build this design without purchasing a license, even if you make changes. This design may have geographic restrictions.