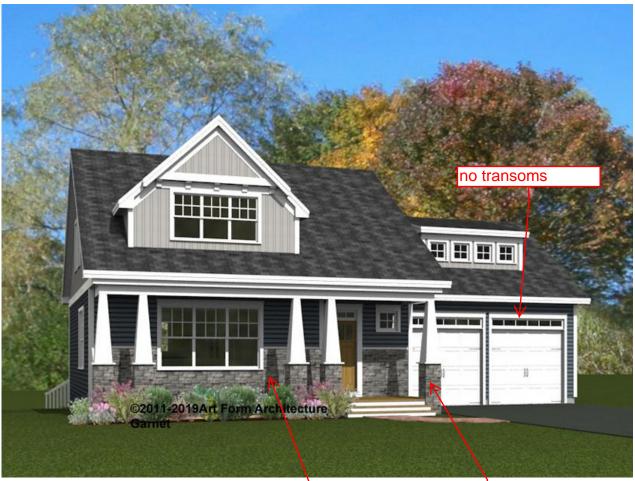

no stone

Boxed in base columns with Azek see photo sent to Holly

603-431-9559

Some items shown are optional and/ or may vary. <u>Builder's written</u> <u>specifications always govern.</u>

- Gas fireplace and it's surround or mantel
- 2. Kitchen island, cabinet style & trim, countertop material, etc.
- 3. Door styles and trim
- 4. Window grilles and trim, window treatments
- 5. Stair balusters or low walls at stairs
- 6. Lighting
- 7. Material selections (flooring, siding, roofing, paint colors, etc.)
- 8. Other furnishings
- 9. Landscaping, paving and walkways
- 10. Gutters, shutters and other exterior trim components
- 11. Deck size, railing style, stair location, etc.
- Amount of exposed basement and/or wood framed walls at basement.

603-431-9559

Front Elevation Scale: 1/8"=1'-0"

384.129.v17 SR

© 2011-2019 Art Form Architecture, Inc., all rights reserved . You may not build this design without purchasing a license, even if you make changes. This design may have geographic restrictions.