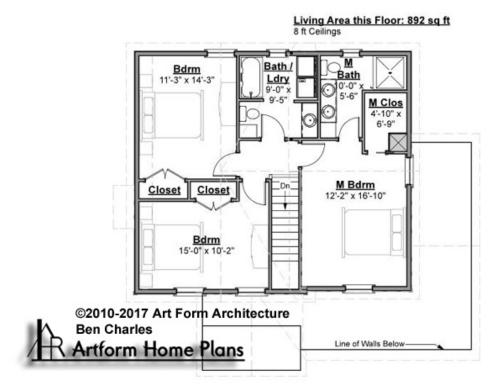

### **Second Floor**

|        | Area           | Beds  | Baths |  |  |
|--------|----------------|-------|-------|--|--|
| Main   | 892 SF         | 3     | 2     |  |  |
| Future | 0 SF           | 0     | 0     |  |  |
| Apt    | 0 SF           | 0     | 0     |  |  |
| Total  | 892 SF         | 3     | 2     |  |  |
|        | Ceiling Height |       |       |  |  |
|        | Shown          | 8'-0" |       |  |  |

<sup>\*</sup> See Major Change information on plan page for cost

Possible\* 8'-0"

<u>Use of this document</u> is governed by our **Terms and Conditions**, found on our website: <a href="http://www.artformhomeplans.com/TermsConditions.a5w">http://www.artformhomeplans.com/TermsConditions.a5w</a>