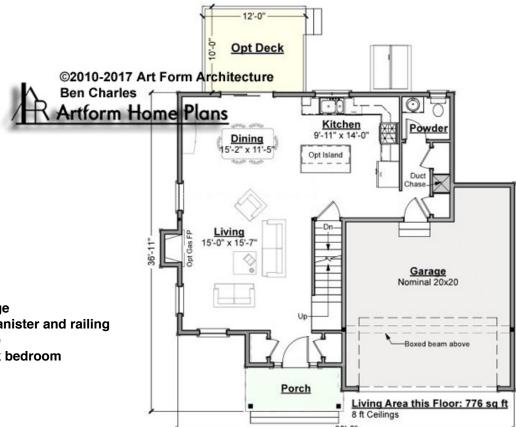

### **First Floor**

|        | Area   | Beds | Baths |
|--------|--------|------|-------|
| Main   | 776 SF | 0    | 0.5   |
| Future | 0 SF   | 0    | 0     |
| Apt    | 0 SF   | 0    | 0     |
| Total  | 776 SF | 0    | 0.5   |

| Ceiling I | Ceiling Height |  |  |
|-----------|----------------|--|--|
| Shown     | 8'-0"          |  |  |
| Descible* | חי חיי         |  |  |

<sup>\*</sup> See Major Change information on plan page for cost

#### Changes to plan:

- 1. Man door in garage
- 2. Open wall on staircase, include banister and railing
  - 3. Include fireplace
  - 4. Additional window in back bedroom

<u>Use of this document</u> is governed by our **Terms and Conditions**, found on our website: http://www.artformhomeplans.com/TermsConditions.a5w