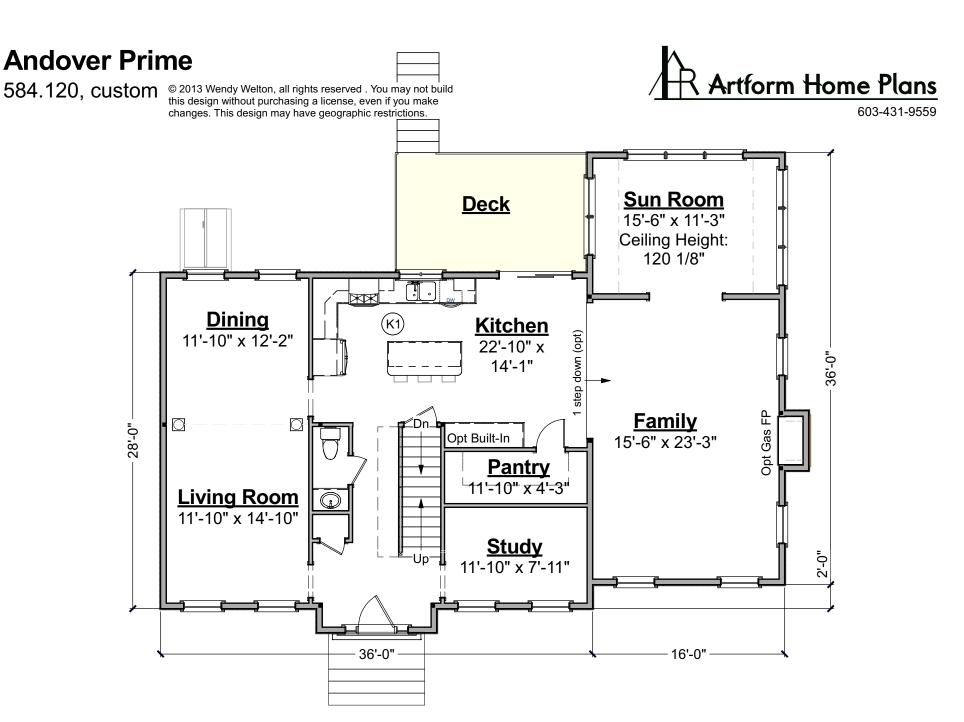

**584.120, custom** © 2013 Wendy Welton, all rights reserved . You may not build this design without purchasing a license, even if you make changes. This design may have geographic restrictions.

603-431-9559

Some items shown are optional and/ or may vary. Builder's written specifications always govern.

- Gas fireplace and it's surround or mantel
- 2. Kitchen - island, cabinet style & trim, countertop material, etc.
- 3. Door styles and trim
- Window grilles and trim, window treatments
- 5. Stair balusters or low walls at stairs
- 6. Lighting
- Material selections (flooring, 7. siding, roofing, paint colors, etc.)
- 8. Other furnishings
- 9. Landscaping, paving and walkways
- Gutters, shutters and other 10. exterior trim components
- Deck size, railing style, stair 11. location, etc.
- Amount of exposed 12. basement and/or wood framed walls at basement.