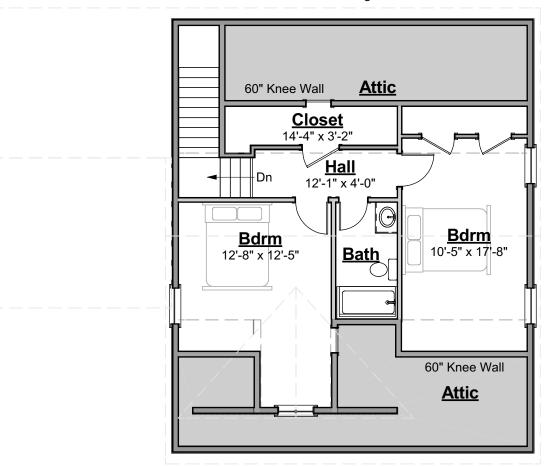

391.120j Golden Pearl

603-431-9559

Living Area Second Floor: 689 SF

603-431-9559

See first floor for decks & porches