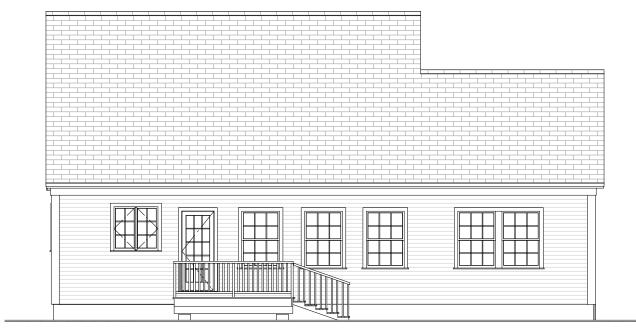

These images are not of any specific building site. Sun and view through windows will vary, as will the site around the house on the exterior and the slope of the land.

25'-0" -10'-0" -10'-0" -8'-0" 8'-0" **Opt Deck** Living Area - First Floor: 1225 SF Opt Win • **<u>M Bdrm</u>** 14'-5" x 14'-2" Up **<u>Kitchen</u>** 9'-10" x 14'-6' Opt Island Dining 13'-0" x 14'-4" 23'-0" 28'-0" **1** Half Wall & Columns 36'-9" **<u>Clos</u>** 6'-0" x 7'-6" **Living** 19'-6" x 14'-4" Opt Co 7'-0" 2'-0" Porch 6--9 .-9 M M R M М 15'-0" - 30'-0" 45'-0" --