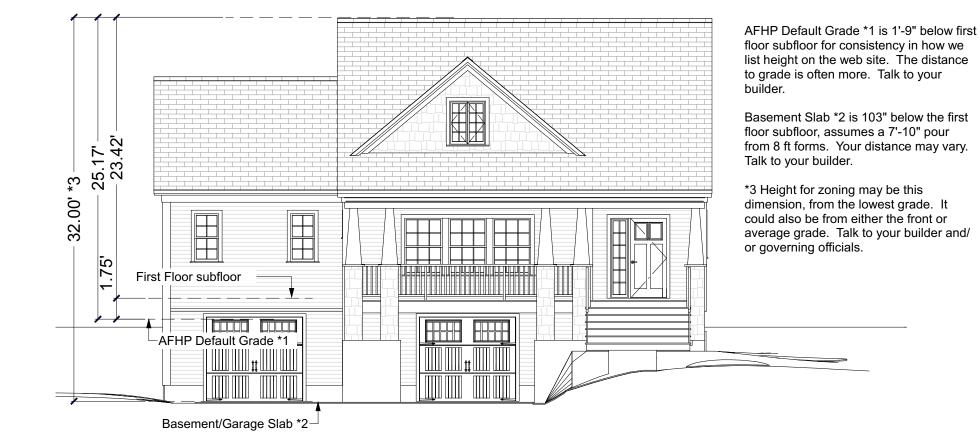

These images are not of any specific building site. Sun and view through windows will vary, as will the site around the house on the exterior and the slope of the land.

25'-0" -10'-0" -10'-0" -8'-0" 8'-0" **Opt Deck** Living Area - First Floor: 1225 SF Opt Win • **<u>M Bdrm</u>** 14'-5" x 14'-2" Up **<u>Kitchen</u>** 9'-10" x 14'-6' Opt Island Dining 13'-0" x 14'-4" 23'-0" 28'-0" **1** Half Wall & Columns 36'-9" **<u>Clos</u>** 6'-0" x 7'-6" **Living** 19'-6" x 14'-4" Opt Co 7'-0" 2'-0" Porch 6--9 .-9 M M R M М 15'-0" - 30'-0" 45'-0" --