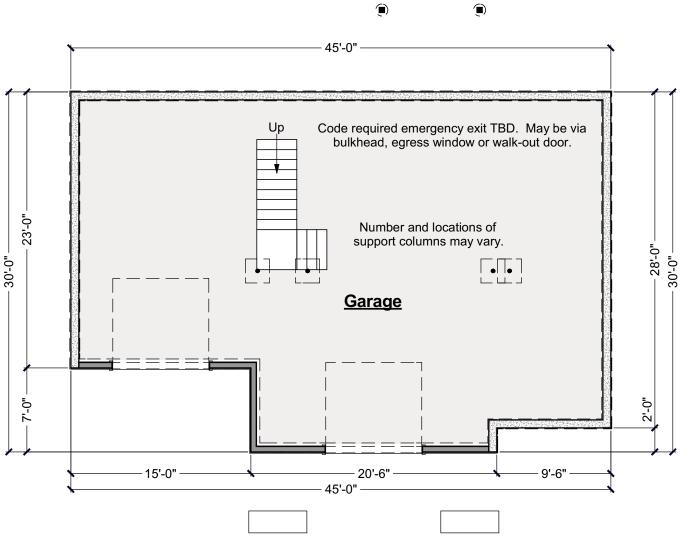

other exterior trim components
- 11. Deck size, railing style, stair location, etc.
- 12. Amount of exposed basement and/or wood framed walls at basement.

These images are not of any specific building site. Sun and view through windows will vary, as will the site around the house on the exterior and the slope of the land.





25'-0" -10'-0" -10'-0" -8'-0" 8'-0" **Opt Deck** Living Area - First Floor: 1225 SF Opt Win • **<u>M Bdrm</u>** 14'-5" x 14'-2" Up **<u>Kitchen</u>** 9'-10" x 14'-6' Opt Island Dining 13'-0" x 14'-4" 23'-0" 28'-0" **1** Half Wall & Columns 36'-9" **<u>Clos</u>** 6'-0" x 7'-6" **Living** 19'-6" x 14'-4" Opt Co 7'-0" 2'-0" Porch 6--9 .-9 M M R M М 15'-0" - 30'-0" 45'-0" --

391.120j Golden Pearl





603-431-9559



Living Area Second Floor: 689 SF





603-431-9559



See first floor for decks & porches



## Artform Home Plans

603-431-9559







603-431-9559





## Artform Home Plans

603-431-9559



391.120j Golden Pearl





603-431-9559