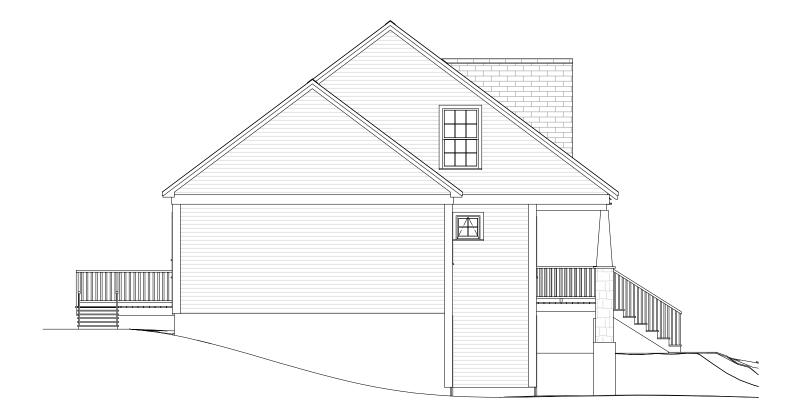

These images are not of any specific building site. Sun and view through windows will vary, as will the site around the house on the exterior and the slope of the land.

25'-0" -10'-0" -10'-0" -8'-0" 8'-0" **Opt Deck** Living Area - First Floor: 1225 SF Opt Win • **<u>M Bdrm</u>** 14'-5" x 14'-2" Up **<u>Kitchen</u>** 9'-10" x 14'-6' Opt Island Dining 13'-0" x 14'-4" 23'-0" 28'-0" **1** Half Wall & Columns 36'-9" **<u>Clos</u>** 6'-0" x 7'-6" **Living** 19'-6" x 14'-4" Opt Co 7'-0" 2'-0" Porch 6--9 .-9 M M R M М 15'-0" - 30'-0" 45'-0" --