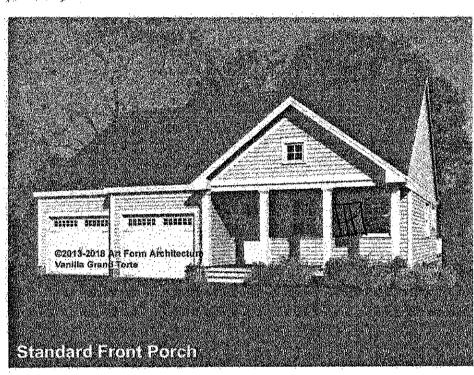

## Vanilla Grand Torte

594.124.y2 KR (7/11/2019)

© 2013-2018 Art Form Architecture, Inc., ell rights reserved You may not build this design without purchasing a licensis, even if you make changes. This design may have geographic

These images are not of any specific building site. Sun and view through windows will vary, as will the site around the house on the exterior and the slope of the land.

9/9/2020

Screen Shot 2020-09-08 at 12:02:24 PM.png

Vanilla Grand Torte 594.124.v2 KR (7/11/2019)

© 2013-2016 Art Form Architecture, Inc., all rights reserved. You may not build this design without purchasing a ficense, even if you make changes. This design may have geographic restrictions. R Artform Home Plans 37'0"~ 603:431-9559 Living Area This Floor: 1662 sq ft M M Bdrm 0.21 Llying 14'-4" x 11'-5" Clos 5'-0" x 15'-9" x 11'-6 11-6" 18-18 Kitchen 21'-1" x 11'-0" Opt Island O W Pitty Bath Bedroom Dining Garage Nominal 24' x 20'/22' 20.0 Living 19:6" x 13-0" Ġ. Porch <u>[0</u>]