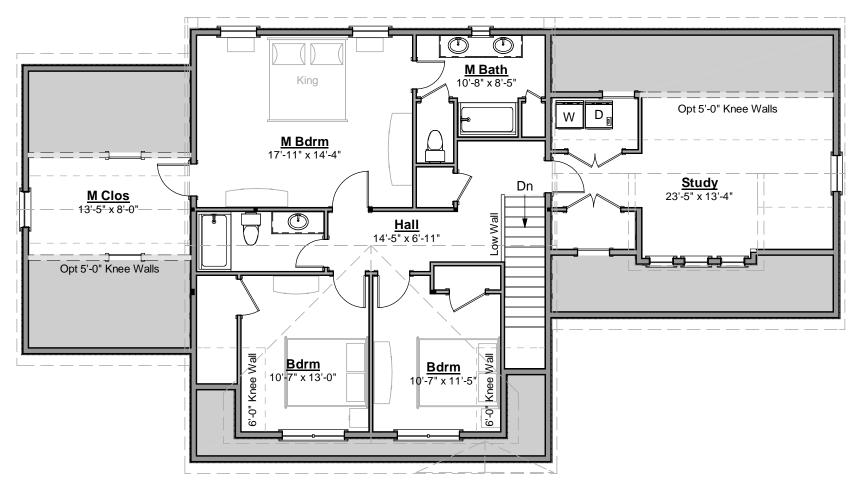

# Artform Home Plans

603-431-9559

Configuration: 127 Classic with Wing 2nd Floor Living Area this Floor: 1445 SF