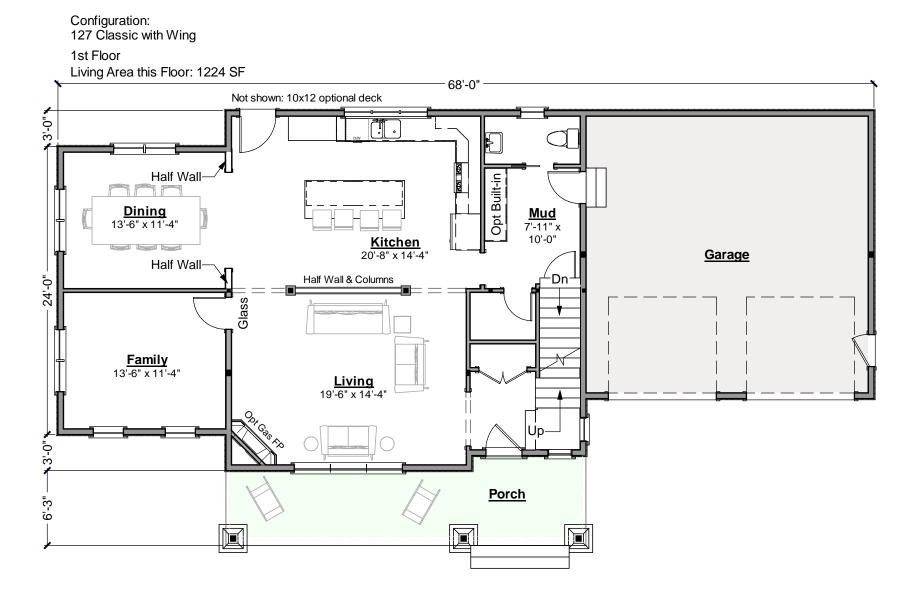

#### Sea Apple, Classic w - Wings

176.127.v3

© 2013 Wendy Welton, all rights reserved . You may not build this design without purchasing a license, even if you make changes. This design may have geographic restrictions.