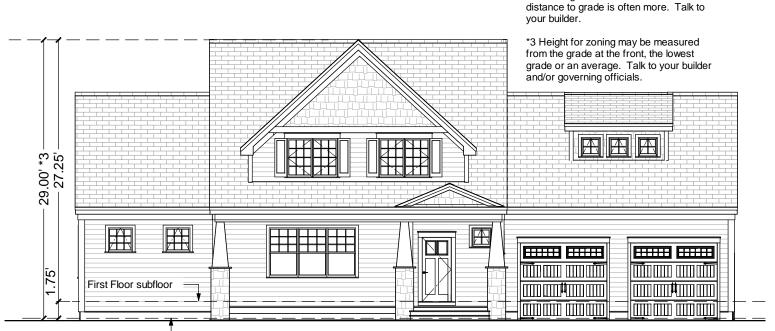

# Artform Home Plans

AFHP Default Grade \*1 is 1'-9" below first floor subfloor for consistency in how we list height on the web site. The 603-431-9559

AFHP Default Grade \*1